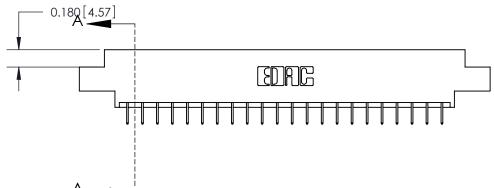

## **Contact Detail**

524-P.C. Tail .018 Sq.(0.46 Sq.) - Tail LG=.175(4.45)

.156 [3.96] Contact Spacing x .200 [5.08] Row Spacing

THIS IS A C.A.D. GENERATED DRAWING DO NOT MAKE MANUAL REVISIONS TO MASTER.