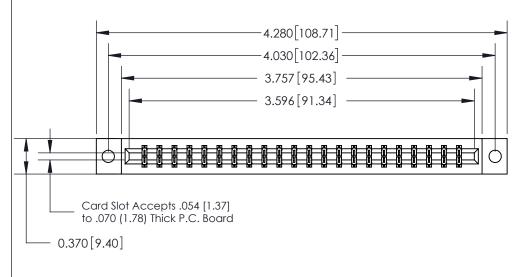

ISSUE NUMBER ORIGINAL

SECTION A-A 0.388 [9.86] Card Slot .160 [4.06] Point of Contact-

## **See Accompanying Page for:**

- **Bend Detail**
- **Mounting Options**

833 Series High Temp Card Edge Connector Part Number: 833-044-524-802

**EDAC INC** TORONTO, ONTARIO CANADA

THESE DRAWINGS AND SPECIFICATIONS ARE THE PROPERTY OF EDAC INC.,AND SHALL NOT BE REPRODUCED, OR COPIED OR USED AS THE BASIS FOR THE MANUFACTURE OR SALE OF APPARATUS WITHOUT WRITTEN PERMISSION.

| ACAD REFERENCE NO. | 833 ENG MASTER   |  |  |
|--------------------|------------------|--|--|
| DRAWN: J.LEE       | DATE: OCT. 14/09 |  |  |
| CHECKED:           | DATE:            |  |  |
| SCALE: NTS         | SHEET 1 OF 3     |  |  |
| DRAWING NUMBER     | ISSUE            |  |  |
| 833 Assembly       | 1                |  |  |