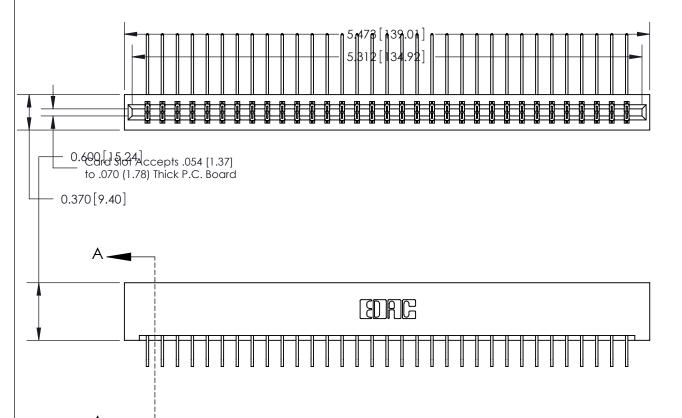

1

SECTION A-A 0.388 [9.86] Card Slot .160 [4.06] Point of Contact-

## **See Accompanying Page for:**

- **Bend Detail**
- **Mounting Options**

833 Series High Temp Card Edge Connector Part Number: 833-066-558-201

YOUR CONNECTION TO QUALITY & SERVICE

**EDAC INC** TORONTO, ONTARIO CANADA

THESE DRAWINGS AND SPECIFICATIONS ARE THE PROPERTY OF EDAC INC.,AND SHALL NOT BE REPRODUCED, OR COPIED OR USED AS THE BASIS FOR THE MANUFACTURE OR SALE OF APPARATUS WITHOUT WRITTEN PERMISSION.

| ACAD REFERENCE NO. | 833 ENG MASTER   |  |  |
|--------------------|------------------|--|--|
| DRAWN: J.LEE       | DATE: OCT. 14/09 |  |  |
| CHECKED:           | DATE:            |  |  |
| SCALE: NTS         | SHEET 1 OF 3     |  |  |
| DRAWING NUMBER     | ISSUE            |  |  |