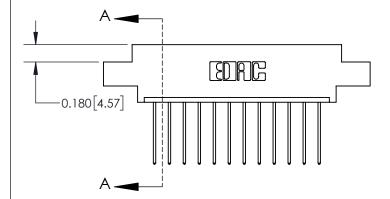

**Mounting Option** 

08-#4-40 Unified Threaded Inserts

## **Contact Detail**

542-Wire Wrap .025 Sq.(0.64 Sq.) - Tail LG=.645(16.38) .156 [3.96] Contact Spacing x .200 [5.08] Row Spacing

**See Accompanying Page for: Contact Bend Details** 

THIS IS A C.A.D. GENERATED DRAWING DO NOT MAKE MANUAL REVISIONS TO MASTER.