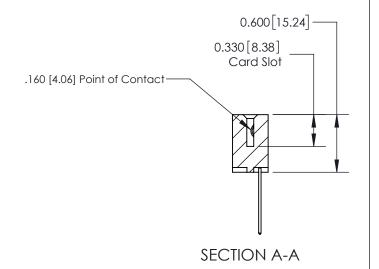

## **Contact Detail**

542-Wire Wrap .025 Sq.(0.64 Sq.) - Tail LG=.645(16.38) .156 [3.96] Contact Spacing x .200 [5.08] Row Spacing

**See Accompanying Page for: Contact Bend Details** 

THIS IS A C.A.D. GENERATED DRAWING DO NOT MAKE MANUAL REVISIONS TO MASTER.