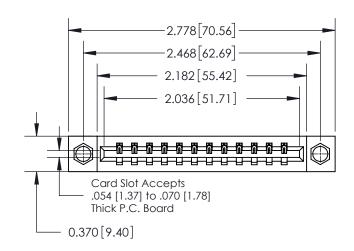

**Mounting Option** 

08-#4-40 Unified Threaded Inserts

## **Contact Detail**

542-Wire Wrap .025 Sq.(0.64 Sq.) - Tail LG=.645(16.38) .156 [3.96] Contact Spacing x .200 [5.08] Row Spacing

**See Accompanying Page for: Contact Bend Details** 

THIS IS A C.A.D. GENERATED DRAWING DO NOT MAKE MANUAL REVISIONS TO MASTER.