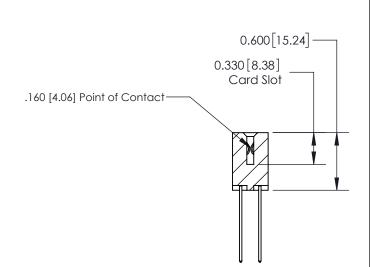

**SECTION A-A** 

ISSUE NUMBER

ORIGINAL

1

| 837/887 Series High Temp Card Edge Connector<br>Contact Bend Detail |                                                                                                                                                              | ACAD REFERENCE NO. | 837 ENG          | 3 MASTER      |
|---------------------------------------------------------------------|--------------------------------------------------------------------------------------------------------------------------------------------------------------|--------------------|------------------|---------------|
|                                                                     |                                                                                                                                                              | DRAWN: J.LEE       | DATE: OCT. 06/09 |               |
|                                                                     |                                                                                                                                                              | CHECKED:           | DATE:            |               |
| EDAC INC                                                            | TORONTO, ONTARIO CANADA  ARE THE PROPERTY OF EDAC INC., AND SHALL NOT BE REPRODUCED, OR COPIED OR USED AS THE BASIS FOR THE MANUFACTURE OR SALE OF APPARATUS | SCALE: NTS         | SHEET            | 2 <b>OF</b> 2 |
| TORONTO, ONTARIO                                                    |                                                                                                                                                              | DRAWING NUMBER     | •                | ISSUE         |
| MANUF                                                               |                                                                                                                                                              | 837 Assembly       |                  | 1             |