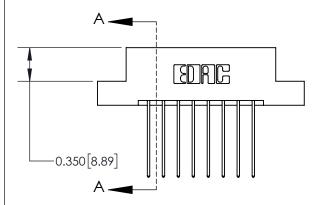

| ACAD REFERENCE NO. 837 ENG MAST |                  |  |  |
|---------------------------------|------------------|--|--|
| DRAWN: J.LEE                    | DATE: OCT. 06/09 |  |  |
| CHECKED:                        | DATE:            |  |  |
| SCALE: NTS                      | SHEET 1 OF 2     |  |  |
| DRAWING NUMBER                  | ISSUE            |  |  |
| 837 Assembly                    | 1                |  |  |