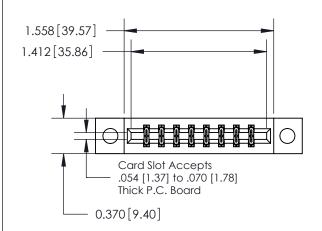

## **Mounting Option**

04-.156 (3.96) Dia. Mounting Holes

## **Contact Detail**

541-Wire Wrap .025 Sq.(0.64 Sq.) - Tail LG=.750(19.05) .156 [3.96] Contact Spacing x .200 [5.08] Row Spacing

**See Accompanying Page for:** 

**Contact Bend Details** 

THIS IS A C.A.D. GENERATED DRAWING DO NOT MAKE MANUAL REVISIONS TO MASTER.