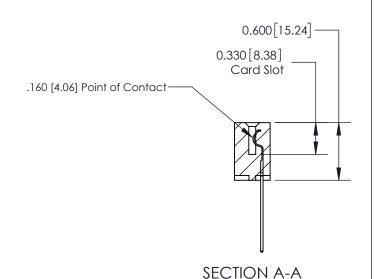

ISSUE NUMBER

ORIGINAL

1

| 837/887 Series High Temp Card Edge Connector<br>Contact Bend Detail |                                                                                                                                    | ACAD REFERENCE NO. | 837 ENG MASTER   |               |
|---------------------------------------------------------------------|------------------------------------------------------------------------------------------------------------------------------------|--------------------|------------------|---------------|
|                                                                     |                                                                                                                                    | DRAWN: J.LEE       | DATE: OCT. 06/09 |               |
|                                                                     |                                                                                                                                    | CHECKED:           | DATE:            |               |
| EDAC INC                                                            | THESE DRAWINGS AND SPECIFICATIONS ARE THE PROPERTY OF EDAC INC.,AND SHALL NOT BE REPRODUCED,OR COPIED OR USED AS THE BASIS FOR THE | SCALE: NTS         | SHEET            | 2 <b>OF</b> 2 |
| TORONTO, ONTARIO CANADA                                             |                                                                                                                                    | DRAWING NUMBER     | •                | ISSUE         |
| YOUR CONNECTION TO QUALITY & SERVICE                                | MANUFACTURE OR SALE OF APPARATUS WITHOUT WRITTEN PERMISSION.                                                                       | 837 Assembly       |                  | 1             |