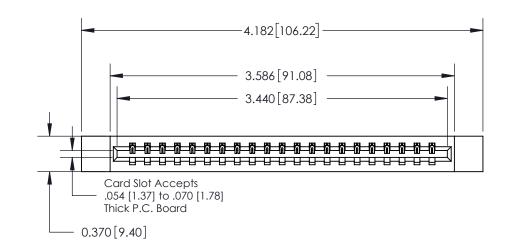

ISSUE NUMBER

ORIGINAL

**See Accompanying Page for:** 

**Contact Bend Details** 

837/887 Series High Temp Card Edge Connector Part Number: 837-021-541-612

YOUR CONNECTION TO QUALITY & SERVICE

**EDAC INC** TORONTO, ONTARIO CANADA