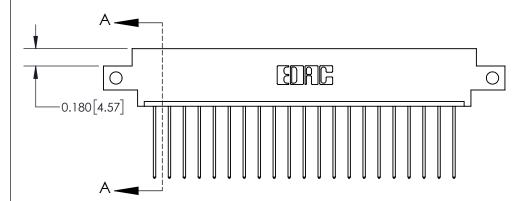

**Mounting Option** 

12-.128 (3.25) Dia. Side Mounting Holes

## **Contact Detail**

541-Wire Wrap .025 Sq.(0.64 Sq.) - Tail LG=.750(19.05)

.156 [3.96] Contact Spacing x .200 [5.08] Row Spacing

THIS IS A C.A.D. GENERATED DRAWING DO NOT MAKE MANUAL REVISIONS TO MASTER.