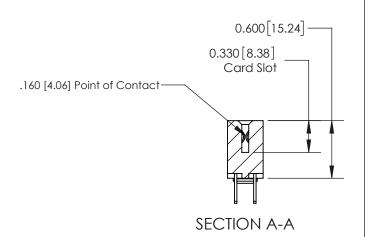

ISSUE NUMBER

ORIGINAL

1

| 837/887 Series High Temp Card Edge Connector<br>Contact Bend Detail |                                                                                                                                    | ACAD REFERENCE NO. | 837 ENG MASTER   |               |
|---------------------------------------------------------------------|------------------------------------------------------------------------------------------------------------------------------------|--------------------|------------------|---------------|
|                                                                     |                                                                                                                                    | DRAWN: J.LEE       | DATE: OCT. 06/09 |               |
|                                                                     |                                                                                                                                    | CHECKED:           | DATE:            |               |
| EDAC INC                                                            | THESE DRAWINGS AND SPECIFICATIONS ARE THE PROPERTY OF EDAC INC.,AND SHALL NOT BE REPRODUCED,OR COPIED OR USED AS THE BASIS FOR THE | SCALE: NTS         | SHEET            | 2 <b>OF</b> 2 |
| TORONTO, ONTARIO CANADA                                             |                                                                                                                                    | DRAWING NUMBER     | •                | ISSUE         |
| YOUR CONNECTION TO QUALITY & SERVICE                                | MANUFACTURE OR SALE OF APPARATUS WITHOUT WRITTEN PERMISSION.                                                                       | 837 Assembly       |                  | 1             |