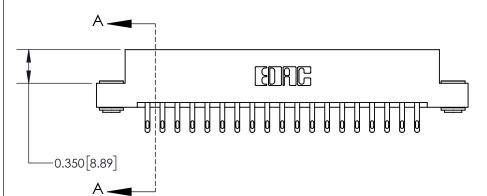

ISSUE NUMBER ORIGINAL

**See Accompanying Page for:** 

**Contact Bend Details** 

837/887 Series High Temp Card Edge Connector Part Number: 837-038-500-203

**EDAC INC** TORONTO, ONTARIO CANADA

THESE DRAWINGS AND SPECIFICATIONS ARE THE PROPERTY OF EDAC INC.,AND SHALL NOT BE REPRODUCED, OR COPIED OR USED AS THE BASIS FOR THE MANUFACTURE OR SALE OF APPARATUS WITHOUT WRITTEN PERMISSION.