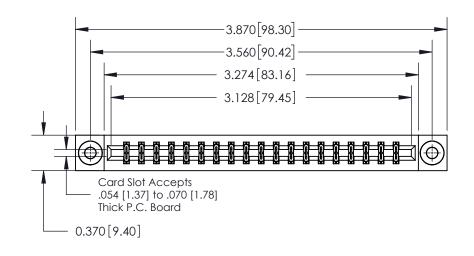

**Mounting Option** 

03-.116 (2.95) I.D. Floating Eyelets

## **Contact Detail**

500-Wire Hole .050x.025(1.27x0.64) - Tail LG=.260(6.60) .156 [3.96] Contact Spacing x .200 [5.08] Row Spacing





THIS IS A C.A.D. GENERATED DRAWING DO NOT MAKE MANUAL REVISIONS TO MASTER.



ISSUE NUMBER ORIGINAL



**See Accompanying Page for:** 

**Contact Bend Details** 

837/887 Series High Temp Card Edge Connector Part Number: 837-038-500-203



**EDAC INC** TORONTO, ONTARIO CANADA

THESE DRAWINGS AND SPECIFICATIONS ARE THE PROPERTY OF EDAC INC.,AND SHALL NOT BE REPRODUCED, OR COPIED OR USED AS THE BASIS FOR THE MANUFACTURE OR SALE OF APPARATUS WITHOUT WRITTEN PERMISSION.

| ACAD REFERENCE NO. 837 ENG MASTE |                  |  |  |
|----------------------------------|------------------|--|--|
| DRAWN: J.LEE                     | DATE: OCT. 06/09 |  |  |
| CHECKED:                         | DATE:            |  |  |
| SCALE: NTS                       | SHEET 1 OF 2     |  |  |
| DRAWING NUMB