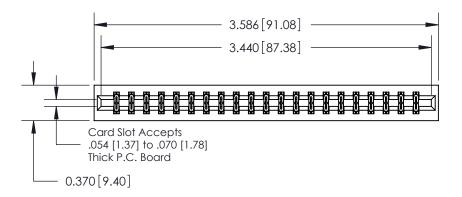

## **Contact Detail**

544-Wire Wrap .050x.025(1.27x0.64) - Tail LG=.750(19.05)

.156 [3.96] Contact Spacing x .200 [5.08] Row Spacing

THIS IS A C.A.D. GENERATED DRAWING DO NOT MAKE MANUAL REVISIONS TO MASTER.

ISSUE NUMBER

ORIGINAL

1

**See Accompanying Page for:** 

**Contact Bend Details** 

| 837/887 Series High Temp Card Edge Connector |
|----------------------------------------------|
| Part Number: 837-042-544-201                 |