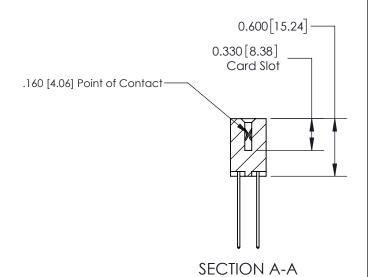

ISSUE NUMBER

ORIGINAL

1

| 837/887 Series High Temp Card Edge Connector<br>Contact Bend Detail   |                                                                                                                                                                                                 | ACAD REFERENCE NO. | 837 ENG MASTER   |               |
|-----------------------------------------------------------------------|-------------------------------------------------------------------------------------------------------------------------------------------------------------------------------------------------|--------------------|------------------|---------------|
|                                                                       |                                                                                                                                                                                                 | DRAWN: J.LEE       | DATE: OCT. 06/09 |               |
|                                                                       |                                                                                                                                                                                                 | CHECKED:           | DATE:            |               |
| EDAC INC TORONTO, ONTARIO CANADA YOUR CONNECTION TO QUALITY & SERVICE | THESE DRAWINGS AND SPECIFICATIONS ARE THE PROPERTY OF EDAC INC.,AND SHALL NOT BE REPRODUCED,OR COPIED OR USED AS THE BASIS FOR THE MANUFACTURE OR SALE OF APPARATUS WITHOUT WRITTEN PERMISSION. | SCALE: NTS         | SHEET            | 2 <b>OF</b> 2 |
|                                                                       |                                                                                                                                                                                                 | DRAWING NUMBER     | •                | ISSUE         |
|                                                                       |                                                                                                                                                                                                 | 837 Assembly       |                  | 1             |