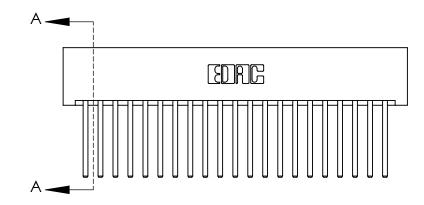

ISSUE NUMBER

ORIGINAL

1

**See Accompanying Page for:** 

**Contact Bend Details** 

| 837/887 Series High Temp Card Edge Connector |
|----------------------------------------------|
| Part Number: 837-042-544-201                 |