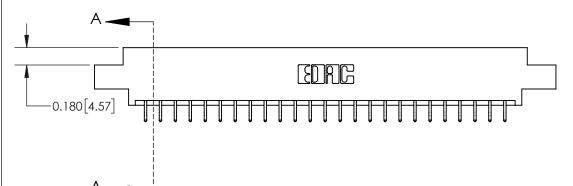

## **Contact Detail**

556-Extender Board Bend (Code 520 Contacts)

.156 [3.96] Contact Spacing x .200 [5.08] Row Spacing

THIS IS A C.A.D. GENERATED DRAWING DO NOT MAKE MANUAL REVISIONS TO MASTER.

ISSUE NUMBER ORIGINAL

ISSUE NUMBER

ORIGINAL

1

| 837/887 Series High Temp Card Edge Connector<br>Contact Bend Detail |                                                                                                                                                                                                                                                                                                                                                                                                                                                                                                                                                                                                                                                                                                                                                                                                                                                                                                                                                                                                                                                                                                                                                                                                                                                                                                                                                                                                                                                                                                                                                                                                                                                                                                                                                                                                                                                                                                                                                                                                                                                                                                                                | ACAD REFERENCE NO. | 837 ENG MASTER   |       |
|---------------------------------------------------------------------|--------------------------------------------------------------------------------------------------------------------------------------------------------------------------------------------------------------------------------------------------------------------------------------------------------------------------------------------------------------------------------------------------------------------------------------------------------------------------------------------------------------------------------------------------------------------------------------------------------------------------------------------------------------------------------------------------------------------------------------------------------------------------------------------------------------------------------------------------------------------------------------------------------------------------------------------------------------------------------------------------------------------------------------------------------------------------------------------------------------------------------------------------------------------------------------------------------------------------------------------------------------------------------------------------------------------------------------------------------------------------------------------------------------------------------------------------------------------------------------------------------------------------------------------------------------------------------------------------------------------------------------------------------------------------------------------------------------------------------------------------------------------------------------------------------------------------------------------------------------------------------------------------------------------------------------------------------------------------------------------------------------------------------------------------------------------------------------------------------------------------------|--------------------|------------------|-------|
|                                                                     |                                                                                                                                                                                                                                                                                                                                                                                                                                                                                                                                                                                                                                                                                                                                                                                                                                                                                                                                                                                                                                                                                                                                                                                                                                                                                                                                                                                                                                                                                                                                                                                                                                                                                                                                                                                                                                                                                                                                                                                                                                                                                                                                | DRAWN: J.LEE       | DATE: OCT. 06/09 |       |
|                                                                     |                                                                                                                                                                                                                                                                                                                                                                                                                                                                                                                                                                                                                                                                                                                                                                                                                                                                                                                                                                                                                                                                                                                                                                                                                                                                                                                                                                                                                                                                                                                                                                                                                                                                                                                                                                                                                                                                                                                                                                                                                                                                                                                                | CHECKED:           | DATE:            |       |
| EDAC INC THESE DRAWINGS AND SPECIFICATIONS                          | SCALE: NTS                                                                                                                                                                                                                                                                                                                                                                                                                                                                                                                                                                                                                                                                                                                                                                                                                                                                                                                                                                                                                                                                                                                                                                                                                                                                                                                                                                                                                                                                                                                                                                                                                                                                                                                                                                                                                                                                                                                                                                                                                                                                                                                     | SHEET              | 2 <b>OF</b> 2    |       |
| TORONTO, ONTARIO                                                    | TORONTO, ONTARIO  CANADA  CANA | DRAWING NUMBER     | •                | ISSUE |
| YOUR CONNECTION TO QUALITY & SERVICE                                |                                                                                                                                                                                                                                                                                                                                                                                                                                                                                                                                                                                                                                                                                                                                                                                                                                                                                                                                                                                                                                                                                                                                                                                                                                                                                                                                                                                                                                                                                                                                                                                                                                                                                                                                                                                                                                                                                                                                                                                                                                                                                                                                | 837 Assembly       |                  | 1     |