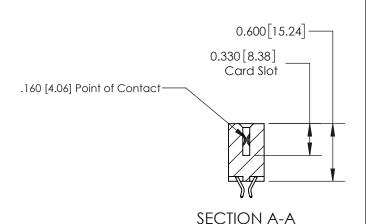

## **Contact Detail**

556-Extender Board Bend (Code 520 Contacts)

.156 [3.96] Contact Spacing x .200 [5.08] Row Spacing

THIS IS A C.A.D. GENERATED DRAWING DO NOT MAKE MANUAL REVISIONS TO MASTER.

ISSUE NUMBER ORIGINAL

ISSUE NUMBER

ORIGINAL

1

| 837/887 Series High Temp Card Edge Connector<br>Contact Bend Detail |                                                                                                                                                                                                                                                                                                                                                                                                                                                                                                                                                                                                                                                                                                                                                                                                                                                                                                                                                                                                                                                                                                                                                                                                                                                                                                                                                                                                                                                                                                                                                                                                                                                                                                                                                                                                                                                                                                                                                                                                                                                                                                                                | ACAD REFERENCE NO. | 837 ENG MASTER   |       |
|---------------------------------------------------------------------|--------------------------------------------------------------------------------------------------------------------------------------------------------------------------------------------------------------------------------------------------------------------------------------------------------------------------------------------------------------------------------------------------------------------------------------------------------------------------------------------------------------------------------------------------------------------------------------------------------------------------------------------------------------------------------------------------------------------------------------------------------------------------------------------------------------------------------------------------------------------------------------------------------------------------------------------------------------------------------------------------------------------------------------------------------------------------------------------------------------------------------------------------------------------------------------------------------------------------------------------------------------------------------------------------------------------------------------------------------------------------------------------------------------------------------------------------------------------------------------------------------------------------------------------------------------------------------------------------------------------------------------------------------------------------------------------------------------------------------------------------------------------------------------------------------------------------------------------------------------------------------------------------------------------------------------------------------------------------------------------------------------------------------------------------------------------------------------------------------------------------------|--------------------|------------------|-------|
|                                                                     |                                                                                                                                                                                                                                                                                                                                                                                                                                                                                                                                                                                                                                                                                                                                                                                                                                                                                                                                                                                                                                                                                                                                                                                                                                                                                                                                                                                                                                                                                                                                                                                                                                                                                                                                                                                                                                                                                                                                                                                                                                                                                                                                | DRAWN: J.LEE       | DATE: OCT. 06/09 |       |
|                                                                     |                                                                                                                                                                                                                                                                                                                                                                                                                                                                                                                                                                                                                                                                                                                                                                                                                                                                                                                                                                                                                                                                                                                                                                                                                                                                                                                                                                                                                                                                                                                                                                                                                                                                                                                                                                                                                                                                                                                                                                                                                                                                                                                                | CHECKED:           | DATE:            |       |
| EDAC INC THESE DRAWINGS AND SPECIFICATIONS                          | SCALE: NTS                                                                                                                                                                                                                                                                                                                                                                                                                                                                                                                                                                                                                                                                                                                                                                                                                                                                                                                                                                                                                                                                                                                                                                                                                                                                                                                                                                                                                                                                                                                                                                                                                                                                                                                                                                                                                                                                                                                                                                                                                                                                                                                     | SHEET              | 2 <b>OF</b> 2    |       |
| TORONTO, ONTARIO                                                    | TORONTO, ONTARIO  CANADA  CANA | DRAWING NUMBER     | •                | ISSUE |
| YOUR CONNECTION TO QUALITY & SERVICE                                |                                                                                                                                                                                                                                                                                                                                                                                                                                                                                                                                                                                                                                                                                                                                                                                                                                                                                                                                                                                                                                                                                                                                                                                                                                                                                                                                                                                                                                                                                                                                                                                                                                                                                                                                                                                                                                                                                                                                                                                                                                                                                                                                | 837 Assembly       |                  | 1     |