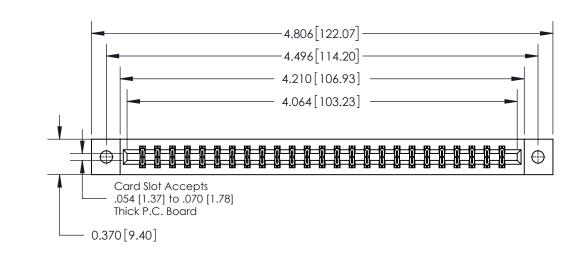

**See Accompanying Page for:** 

**Contact Bend Details** 

837/887 Series High Temp Card Edge Connector Part Number: 837-050-556-802

**EDAC INC** TORONTO, ONTARIO CANADA

THESE DRAWINGS AND SPECIFICATIONS ARE THE PROPERTY OF EDAC INC.,AND SHALL NOT BE REPRODUCED, OR COPIED OR USED AS THE BASIS FOR THE MANUFACTURE OR SALE OF APPARATUS WITHOUT WRITTEN PERMISSION.

| ACAD REFERENCE NO. 837 ENG MAST |                  |  |  |
|---------------------------------|------------------|--|--|
| DRAWN: J.LEE                    | DATE: OCT. 06/09 |  |  |
| CHECKED:                        | DATE:            |  |  |
| SCALE: NTS                      | SHEET 1 OF 2     |  |  |
| DRAWING NUMBER                  | ISSUE            |  |  |
| 837 Assembly                    | 1                |  |  |