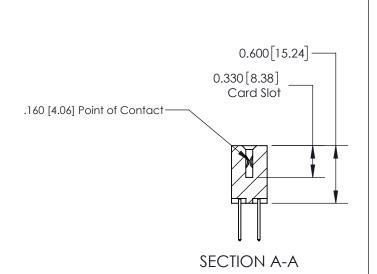

**Mounting Option** 02-.128 (3.25) Dia. Mounting Holes **Contact Detail** 523-P.C. Tail .025 Sq.(0.64 Sq.) - Tail LG=.390(9.91) .156 [3.96] Contact Spacing x .200 [5.08] Row Spacing -4.962[126.03]--4.652[118.16]-4.366[110.90] -4.220 [107.19] -Card Slot Accepts .054 [1.37] to .070 [1.78] Thick P.C. Board 0.370 [9.40] -0.350[8.89]