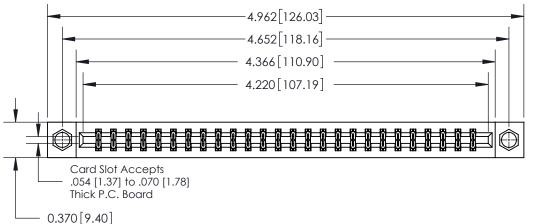

**Mounting Option** 07-M3-0.5 Metric Threaded Inserts **Contact Detail** .156 [3.96] Contact Spacing x .200 [5.08] Row Spacing

THIS IS A C.A.D. GENERATED DRAWING DO NOT MAKE MANUAL REVISIONS TO MASTER.

ISSUE NUMBER

ORIGINAL

541-Wire Wrap .025 Sq.(0.64 Sq.) - Tail LG=.750(19.05)

0.600 [15.24] 0.330[8.38] Card Slot .160 [4.06] Point of Contact **SECTION A-A** 

**See Accompanying Page for:** 

**Contact Bend Details** 

837/887 Series High Temp Card Edge Connector Part Number: 837-052-541-807

**EDAC INC** TORONTO, ONTARIO CANADA

THESE DRAWINGS AND SPECIFICATIONS ARE THE PROPERTY OF EDAC INC.,AND SHALL NOT BE REPRODUCED, OR COPIED OR USED AS THE BASIS FOR THE MANUFACTURE OR SALE OF APPARATUS WITHOUT WRITTEN PERMISSION.