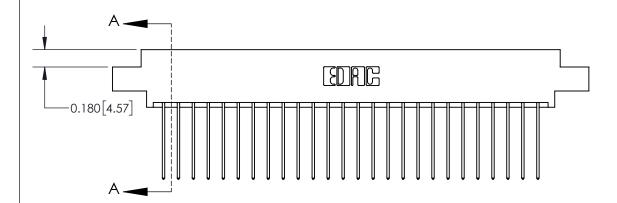

ISSUE NUMBER

ORIGINAL

1

| 837/887 Series High Temp Card Edge Connector<br>Contact Bend Detail |                                                                                                                                                             | ACAD REFERENCE NO. | 837 ENG MASTER   |               |
|---------------------------------------------------------------------|-------------------------------------------------------------------------------------------------------------------------------------------------------------|--------------------|------------------|---------------|
|                                                                     |                                                                                                                                                             | DRAWN: J.LEE       | DATE: OCT. 06/09 |               |
|                                                                     |                                                                                                                                                             | CHECKED:           | DATE:            |               |
| EDAC INC                                                            | TORONTO, ONTARIO  CANADA  ARE THE PROPERTY OF EDAC INC.,AND SHALL NOT BE REPRODUCED,OR COPIED OR USED AS THE BASIS FOR THE MANUFACTURE OR SALE OF APPARATUS | SCALE: NTS         | SHEET            | 2 <b>OF</b> 2 |
| TORONTO, ONTARIO                                                    |                                                                                                                                                             | DRAWING NUMBER     | •                | ISSUE         |
| MANUF                                                               |                                                                                                                                                             | 837 Assembly       |                  | 1             |