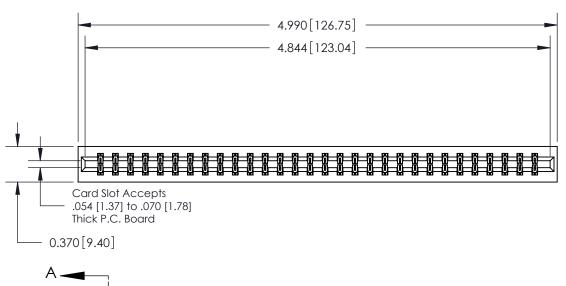

ISSUE NUMBER

ORIGINAL

**See Accompanying Page for:** 

**Contact Bend Details** 

837/887 Series High Temp Card Edge Connector Part Number: 837-060-520-201

YOUR CONNECTION TO QUALITY & SERVICE

**EDAC INC** TORONTO, ONTARIO CANADA

## **Contact Detail**

520-P.C. Tail .030x.018(0.76x0.46) - Tail LG=.175(4.45) .156 [3.96] Contact Spacing x .200 [5.08] Row Spacing

THIS IS A C.A.D. GENERATED DRAWING DO NOT MAKE MANUAL REVISIONS TO MASTER.