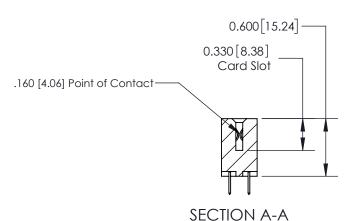

ISSUE NUMBER

ORIGINAL

1

| 837/887 Series High Temp Card Edge Connector<br>Contact Bend Detail |                                                                  | ACAD REFERENCE NO. | 837 ENG MASTER   |       |
|---------------------------------------------------------------------|------------------------------------------------------------------|--------------------|------------------|-------|
|                                                                     |                                                                  | DRAWN: J.LEE       | DATE: OCT. 06/09 |       |
|                                                                     |                                                                  | CHECKED:           | DATE:            |       |
| EDAC INC THESE DRAWINGS AND SPECIFICATIONS                          | SCALE: NTS                                                       | SHEET              | 2 <b>OF</b> 2    |       |
| TORONTO, ONTARIO CANADA                                             | OR USED AS THE BASIS FOR THE<br>MANUFACTURE OR SALE OF APPARATUS | DRAWING NUMBER     | •                | ISSUE |
| YOUR CONNECTION TO QUALITY & SERVICE                                |                                                                  | 837 Assembly       |                  | 1     |