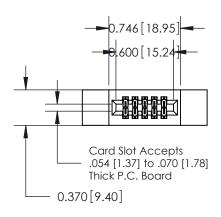

## **See Accompanying Pages for:**

- **Contact Bend Details**
- **Mounting Options**

.240 [6.10] Point of Contact-

842/892 Series High Temp Card Edge Connector Part Number: 842-010-556-212

YOUR CONNECTION TO QUALITY & SERVICE