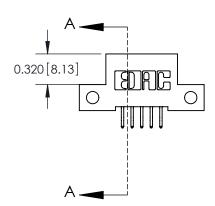

## **Mounting Option**

12-.128 (3.25) Dia. Side Mounting Holes

## **Contact Detail**

556-Extender Board Bend (Code 520 Contacts)

.100 [2.54] Contact Spacing x .200 [5.08] Row Spacing





## **See Accompanying Pages for:**

- **Contact Bend Details**
- **Mounting Options**



.240 [6.10] Point of Contact-

842/892 Series High Temp Card Edge Connector Part Number: 842-010-556-212

YOUR CONNECTION TO QUALITY & SERVICE

842 ENG MASTER J.LEE DATE: OCT. 06/09 SHEET 1 OF 3

SECTION A-A

842 Assembly

THIS IS A C.A.D. GENERATED DRAWING DO NOT MAKE MANUAL REVISIONS TO MASTER

ORIGINAL (1)



| 842/892 Series High Temp Card Edge Connector<br>Contact Bend Detail |                                                                                                 | ACAD REFERENCE NO. 842 ENG MASTER |             |                  |        |
|---------------------------------------------------------------------|----------------------------------------------------------------------------