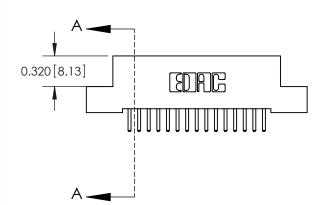

.240 [6.10] Point of Contact-

842/892 Series High Temp Card Edge Connector Part Number: 842-015-520-102

YOUR CONNECTION TO QUALITY & SERVICE

CANADA

842 ENG MASTER J.LEE DATE: OCT. 06/09 SHEET 1 OF 3

SECTION A-A