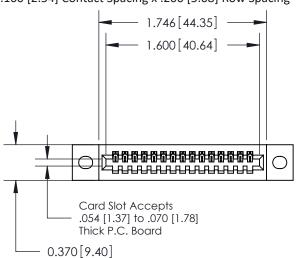

## **Contact Detail**

520-P.C. Tail .030x.018(0.76x0.46) - Tail LG=.185(4.70) .100 [2.54] Contact Spacing x .200 [5.08] Row Spacing

**See Accompanying Pages for:** 

- **Contact Bend Details**
- **Mounting Options**

.240 [6.10] Point of Contact-

842/892 Series High Temp Card Edge Connector Part Number: 842-015-520-102

YOUR CONNECTION TO QUALITY & SERVICE

CANADA

842 ENG MASTER J.LEE DATE: OCT. 06/09 SHEET 1 OF 3

SECTION A-A