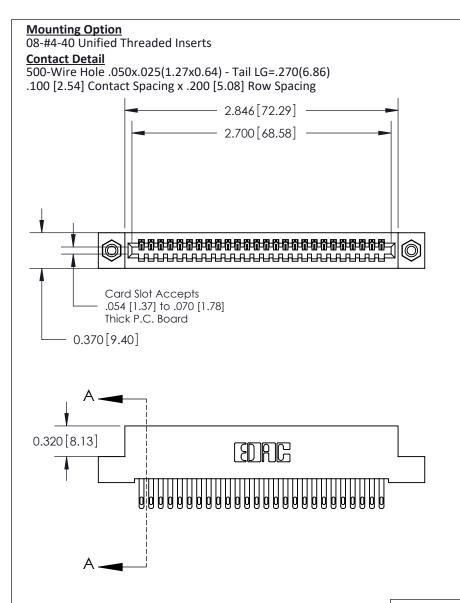

## **See Accompanying Pages for:**

- **Contact Bend Details**
- **Mounting Options**

842/892 Series High Temp Card Edge Connector Part Number: 842-026-500-108

| ACAD REFERENCE NO | . 842 ENG MASTER |
|-------------------|------------------|
| DRAWN: J.LEE      | DATE: OCT. 06/09 |
| CHECKED:          | DATE:            |
| SCALE: NTS        | SHEET 1 OF 3     |
| DRAWING NUMBER    | ISSUE            |

THIS IS A C.A.D. GENERATED DRAWING DO NOT MAKE MANUAL REVISIONS TO MASTER

ISSUE NUMBER

ORIGINAL

1

| 842/892 Series High Temp Card Edge Co<br>Mounting Options  | DRAWN: J.LEE DATE: OCT. 06/09  CHECKED: DATE: |
|------------------------------------------------------------|-----------------------------------------------|
| EDAC INC THESE DRAWINGS AND S ARE THE PROPERTY OF          |                                               |
|                                                            | DUCED,OR COPIED DRAWING NUMBER ISSUE          |
| YOUR CONNECTION TO QUALITY & SERVICE WITHOUT WRITTEN PERMI |                                               |