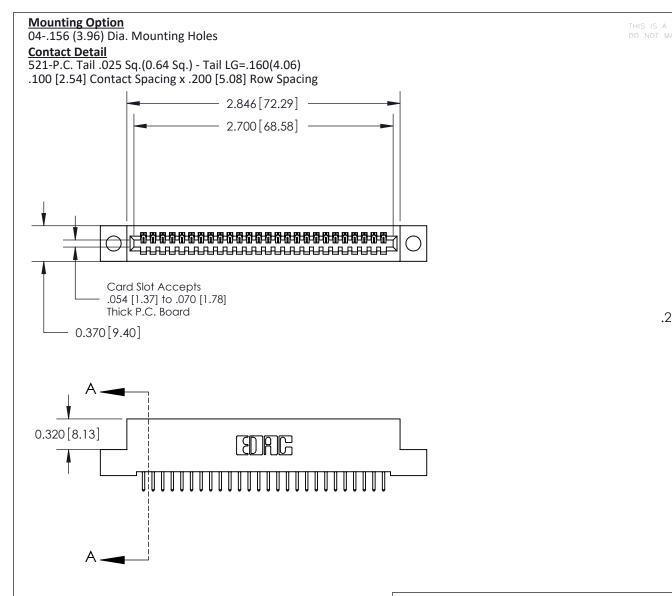

## **See Accompanying Pages for:**

- **Contact Bend Details**
- **Mounting Options**

THIS IS A C.A.D. GENERATED DRAWING DO NOT MAKE MANUAL REVISIONS TO MASTER

ORIGINAL (1)

| 842/892 Series High Temp Card Edge Connector<br>Contact Bend Detail |                                                                   | ACAD REFERENCE NO. 842 ENG MASTER |        |                  |        |
|---------------------------------------------------------------------|-------------------------------------------------------------------|-----------------------------------|--------|------------------|--------|
|                                                                     |                                                                   | DRAWN:                            | J.LEE  | DATE: OCT. 06/09 |        |
|                                                                     |                                                                   | CHECKE                            | ):     | DATE:            |        |
| EDAC INC                                                            | THESE DRAWINGS AND SPECIFICATIONS ARE THE PROPERTY OF EDAC INCAND | SCALE:                            | NTS    | SHEET :          | 2 OF 3 |
| TORONTO, ONTARIO                                                    | SHALL NOT BE REPRODUCED, OR COPIED OR USED AS THE BASIS FOR THE   | DRAWING                           | NUMBER |                  | ISSUE  |
| YOUR CONNECTION TO QUALITY & SERVICE                                | MANUFACTURE OR SALE OF APPARATUS WITHOUT WRITTEN PERMISSION.      | 842 Assembly                      |        |                  | 1      |