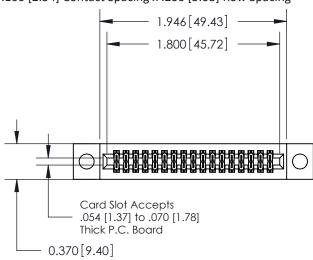

842/892 Series High Temp Card Edge Connector Part Number: 842-034-555-204

| ACAD REFERENCE N | O. 842 ENG MASTER |
|------------------|-------------------|
| DRAWN: J.LEE     | DATE: OCT. 06/09  |
| CHECKED:         | DATE:             |
| SCALE: NTS       | SHEET 1 OF 3      |
| DRAWING NUMBER   | ISSUE             |