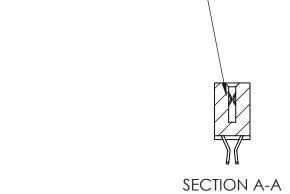

## **Contact Detail**

555-Extender Board Bend (Code 500 Contacts)

.100 [2.54] Contact Spacing x .200 [5.08] Row Spacing

**See Accompanying Pages for:** 

- **Contact Bend Details**
- **Mounting Options**

.240 [6.10] Point of Contact-

842 Assembly

THIS IS A C.A.D. GENERATED DRAWING DO NOT MAKE MANUAL REVISIONS TO MASTER

ORIGINAL (1)

| 842/892 Series High Temp Card Edge Connector<br>Contact Bend Detail |                                                                   | ACAD REFERENCE NO. 842 ENG MASTER |             |                  |        |
|---------------------------------------------------------------------|-------------------------------------------------------------------|-----------------------------------|-------------|------------------|--------|
|                                                                     |                                                                   | DRAWN:                            | J.LEE       | DATE: OCT. 06/09 |        |
|                                                                     |                                                                   | CHECKE                            | ):          | DATE:            |        |
| EDAC INC                                                            | THESE DRAWINGS AND SPECIFICATIONS ARE THE PROPERTY OF EDAC INCAND | SCALE:                            | NTS         | SHEET :          | 2 OF 3 |
| TORONTO, ONTARIO                                                    | SHALL NOT BE REPRODUCED, OR COPIED OR USED AS THE BASIS FOR THE   | DRAWING                           | NUMBER      |                  | ISSUE  |
| YOUR CONNECTION TO QUALITY & SERVICE                                | MANUFACTURE OR SALE OF APPARATUS WITHOUT WRITTEN PERMISSION.      | 8                                 | 42 Assembly |                  | 1      |