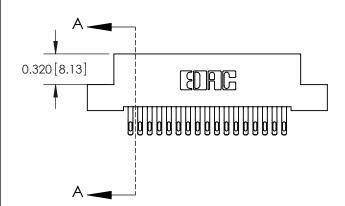

THIS IS A C.A.D. GENERATED DRAWING
DO NOT MAKE MANUAL REVISIONS TO MASTER

ISSUE NUMBER

ORIGINAL

1

| 842/892 Series High Temp Card Edge Co<br>Mounting Options  | DRAWN: J.LEE DATE: OCT. 06/09  CHECKED: DATE: |
|------------------------------------------------------------|-----------------------------------------------|
| EDAC INC THESE DRAWINGS AND S ARE THE PROPERTY OF          |                                               |
|                                                            | DUCED,OR COPIED DRAWING NUMBER ISSUE          |
| YOUR CONNECTION TO QUALITY & SERVICE WITHOUT WRITTEN PERMI |                                               |