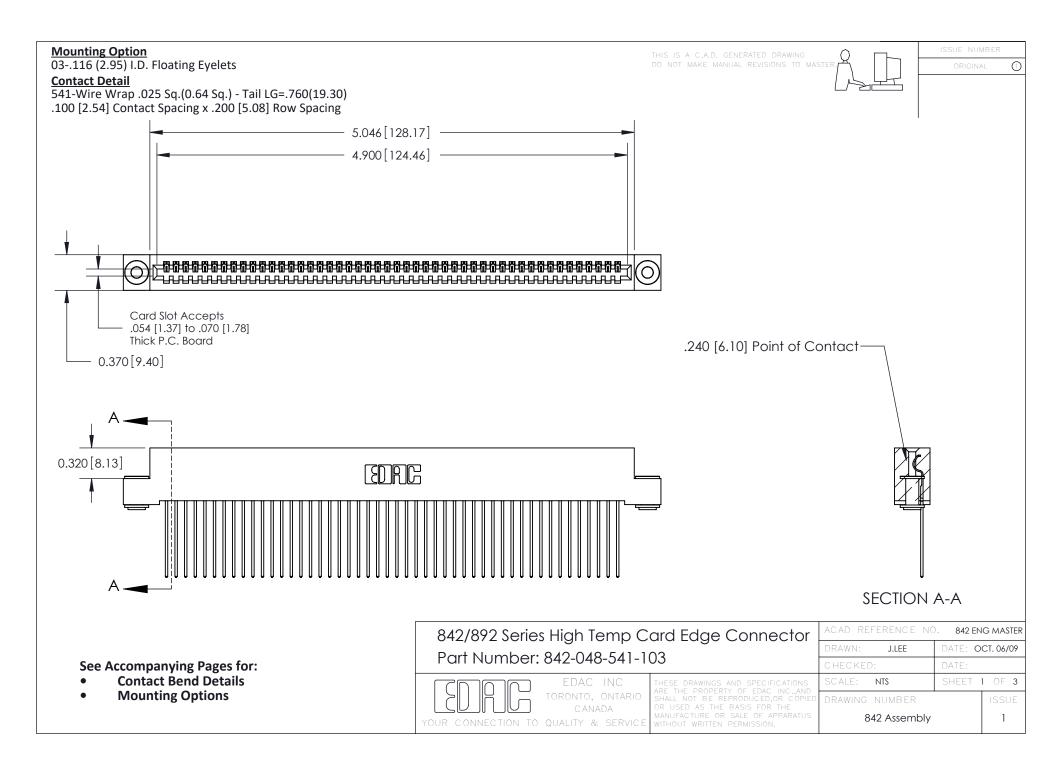

THIS IS A C.A.D. GENERATED DRAWING DO NOT MAKE MANUAL REVISIONS TO MASTER

ORIGINAL (1)



| 842/892 Series High Temp Card Edge Connector<br>Contact Bend Detail |                                                                                                 | ACAD REFERENCE NO. 842 ENG MASTER |             |                  |        |
|---------------------------------------------------------------------|-------------------------------------------------------------------------------------------------|-----------------------------------|-------------|------------------|--------|
|                                                                     |                                                                                                 | DRAWN:                            | J.LEE