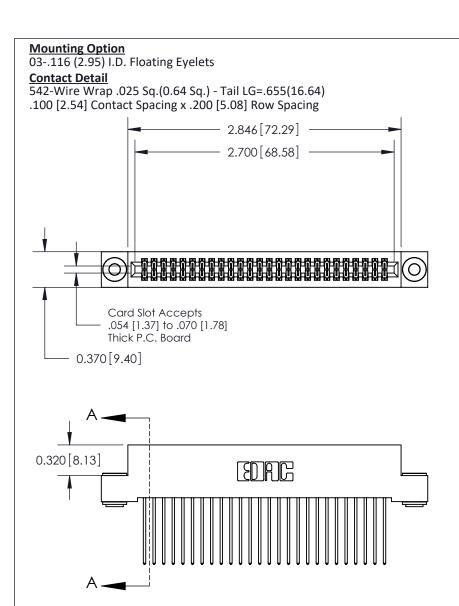

THIS IS A C.A.D. GENERATED DRAWING DO NOT MAKE MANUAL REVISIONS TO MASTER

ISSUE NUMBER

ORIGINAL

1

| 842/892 Series High Temp Card Edge Co<br>Mounting Options  | DRAWN: J.LEE DATE: OCT. 06/09  CHECKED: DATE: |
|------------------------------------------------------------|-----------------------------------------------|
| EDAC INC THESE DRAWINGS AND S ARE THE PROPERTY OF          |                                               |
|                                                            | DUCED,OR COPIED DRAWING NUMBER ISSUE          |
| YOUR CONNECTION TO QUALITY & SERVICE WITHOUT WRITTEN PERMI |                                               |