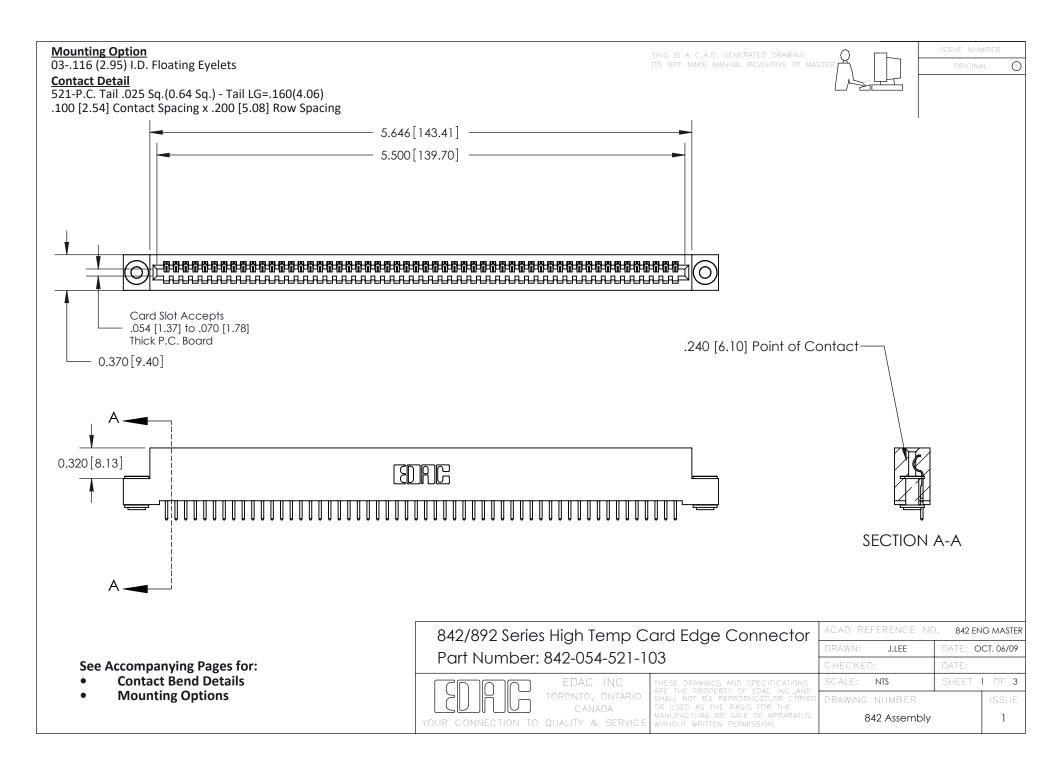

THIS IS A C.A.D. GENERATED DRAWING DO NOT MAKE MANUAL REVISIONS TO MASTER

ORIGINAL (1)



| 842/892 Series High Temp Card Edge Connector<br>Contact Bend Detail |                                                                                                  | ACAD REFERENCE NO. 842 ENG MASTER |             |                  |        |
|---------------------------------------------------------------------|--------------------------------------------------------------------------------------------------|-----------------------------------|-------------|------------------|--------|
|                                                                     |                                                                                                  | DRAWN:                            | J.