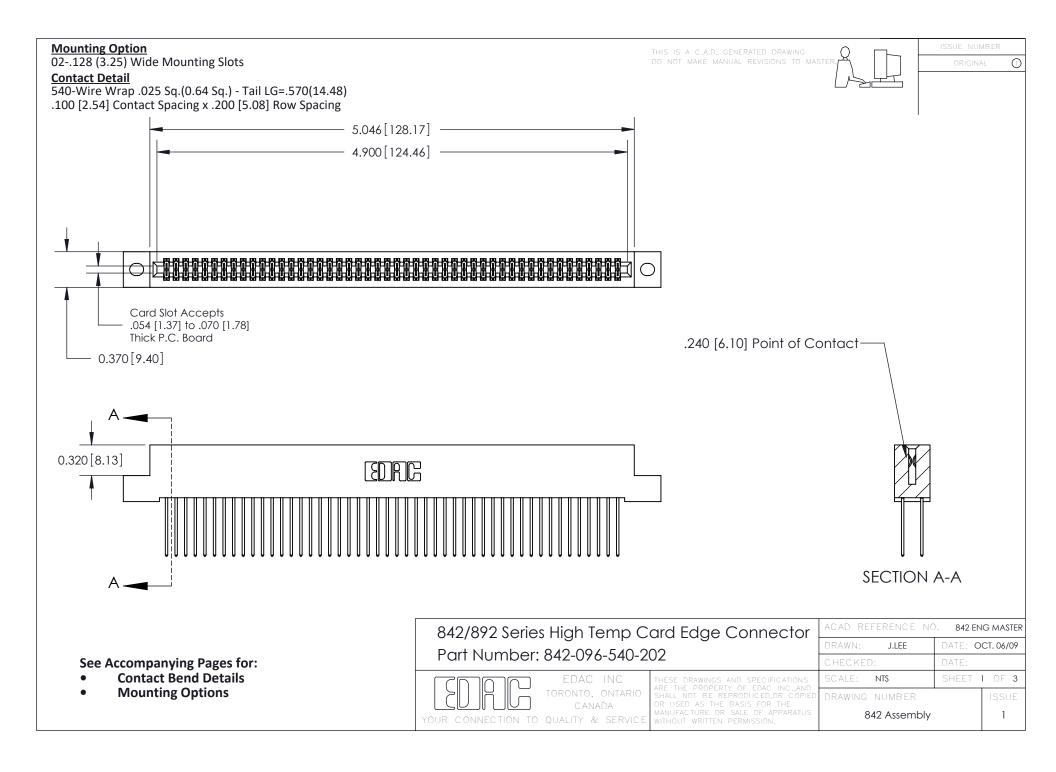

THIS IS A C.A.D. GENERATED DRAWING DO NOT MAKE MANUAL REVISIONS TO MASTER

ORIGINAL (1)



| 842/892 Series High Temp Card Edge Connector<br>Contact Bend Detail |                                                                                                 | ACAD REFERENCE NO. 842 ENG MASTER |             |                  |        |
|---------------------------------------------------------------------|-------------------------------------------------------------------------------------------------|-----------------------------------|-------------|------------------|--------|
|                                                                     |                                                                                                 | DRAWN:                            | J.LEE