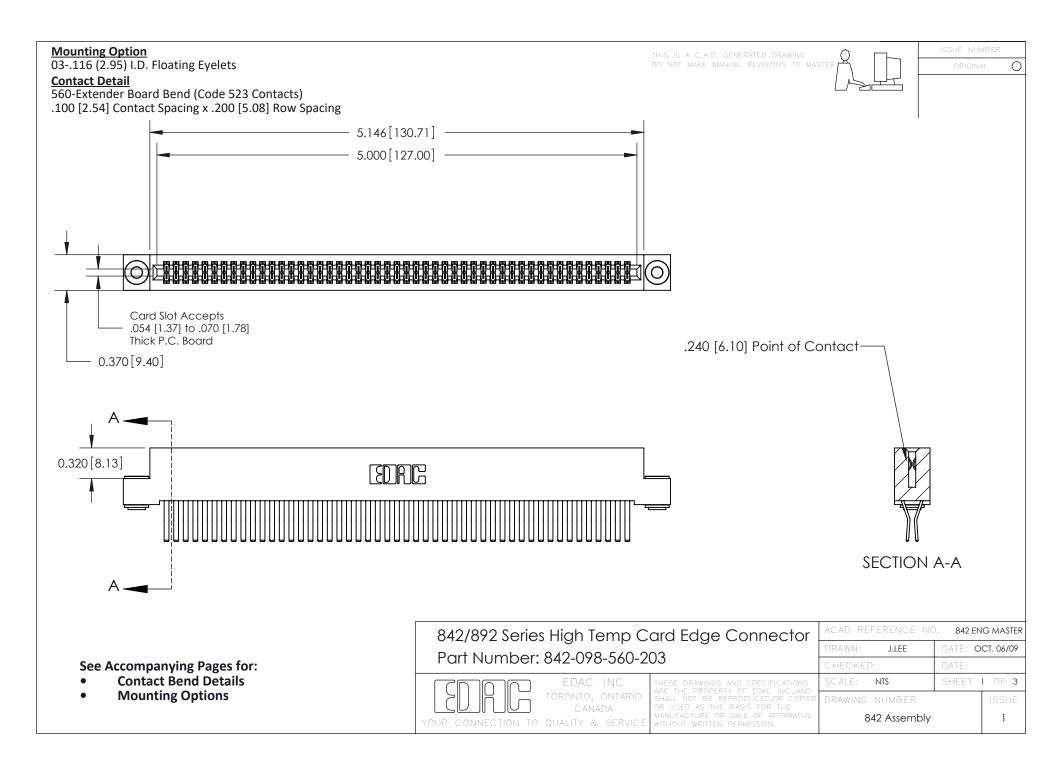

THIS IS A C.A.D. GENERATED DRAWING DO NOT MAKE MANUAL REVISIONS TO MASTER

ORIGINAL (1)



| 842/892 Series High Temp Card Edge Connector<br>Contact Bend Detail |                                                                                                 | ACAD REFERENCE NO. 842 ENG MASTER |             |                  |        |
|---------------------------------------------------------------------|-------------------------------------------------------------------------------------------------|-----------------------------------|-------------|------------------|--------|
|                                                                     |                                                                                                 | DRAWN:                            | J.LEE