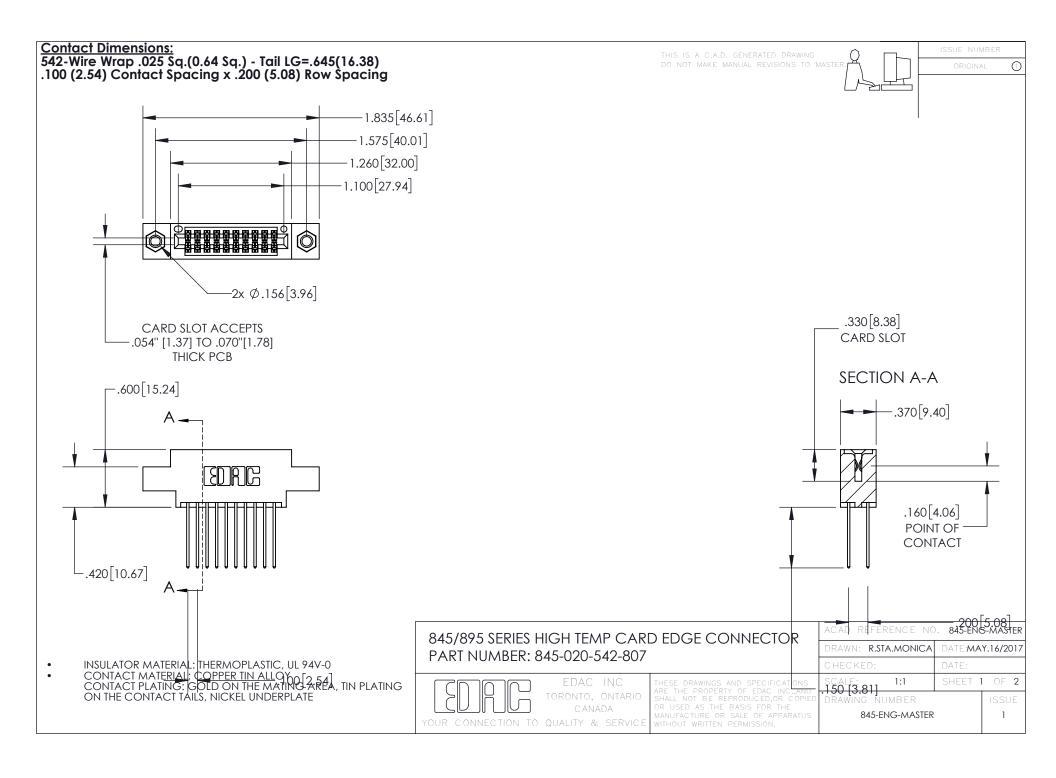

INSULATOR MATERIAL: THERMOPLASTIC POLYESTER, UL 94V-0

DAP MATERIAL AVAILABLE UPON REQUEST

**Contact Code 558** 

CONTACT MATERIAL; COPPER ALLOY CONTACT PLATING: GOLD ON THE MATING AREA, TIN PLATING ON THE CONTACT TAILS, NICKEL UNDERPLATE

## 845/895 SERIES HIGH TEMP CARD EDGE CONNECTOR CONTACT CODE 555,556,558,559,560 DIMENSIONS

YOUR CONNECTION TO QUALITY & SERVICE

Contact Code 559

|   | ACAD REFERENCE NO. 845-ENG-MASTER |                  |
|---|-----------------------------------|------------------|
|   | DRAWN: R.STA.MONICA               | DATE:MAY.16/2017 |
|   | CHECKED:                          | DATE:            |
|   | SCALE: 1:1                        | SHEET 2 OF 2     |
| D | DRAWING NUMBER                    | ISSUE            |

Contact Code 560

845-ENG-MASTER