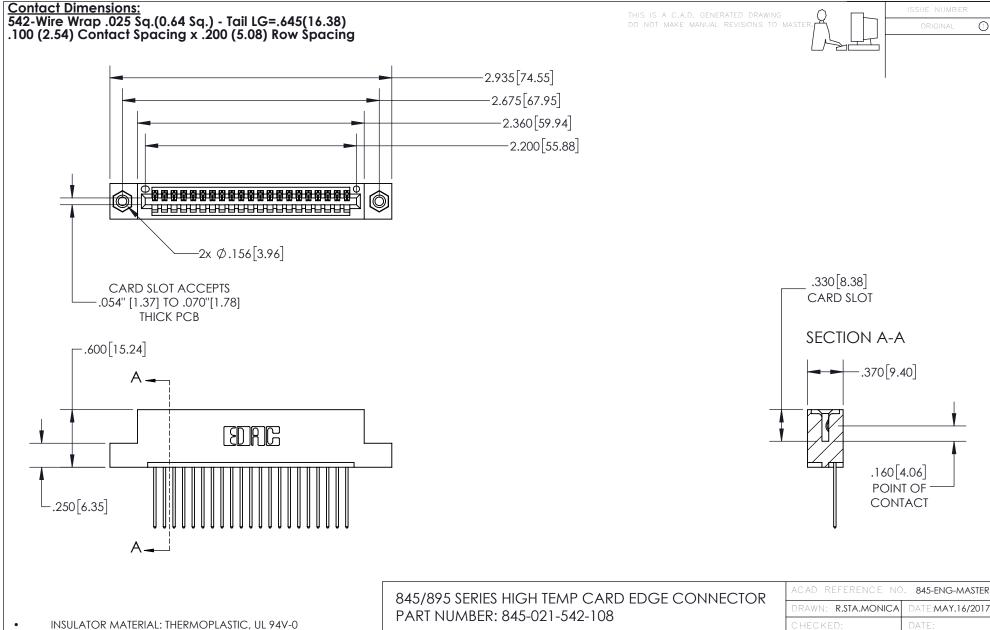

CONTACT MATERIAL; COPPER TIN ALLOY
CONTACT PLATING: GOLD ON THE MATING AREA, TIN PLATING
ON THE CONTACT TAILS, NICKEL UNDERPLATE

YOUR CONNECTION TO QUALITY & SERVICE

CANADA

| ACAD REFERENCE NO. 845-ENG-MASTER |                  |
|-----------------------------------|------------------|
| DRAWN: R.STA.MONICA               | DATE:MAY.16/2017 |
| CHECKED:                          | DATE:            |
| SCALE: 1:1                        | SHEET 1 OF 2     |
| DRAWING NUMBER                    | ISSUE            |

845-ENG-MASTER







INSULATOR MATERIAL: THERMOPLASTIC POLYESTER, UL 94V-0

DAP MATERIAL AVAILABLE UPON REQUEST

**Contact Code 558** 

CONTACT MATERIAL; COPPER ALLOY CONTACT PLATING: GOLD ON THE MATING AREA, TIN PLATING ON THE CONTACT TAILS, NICKEL UNDERPLATE

## 845/895 SERIE