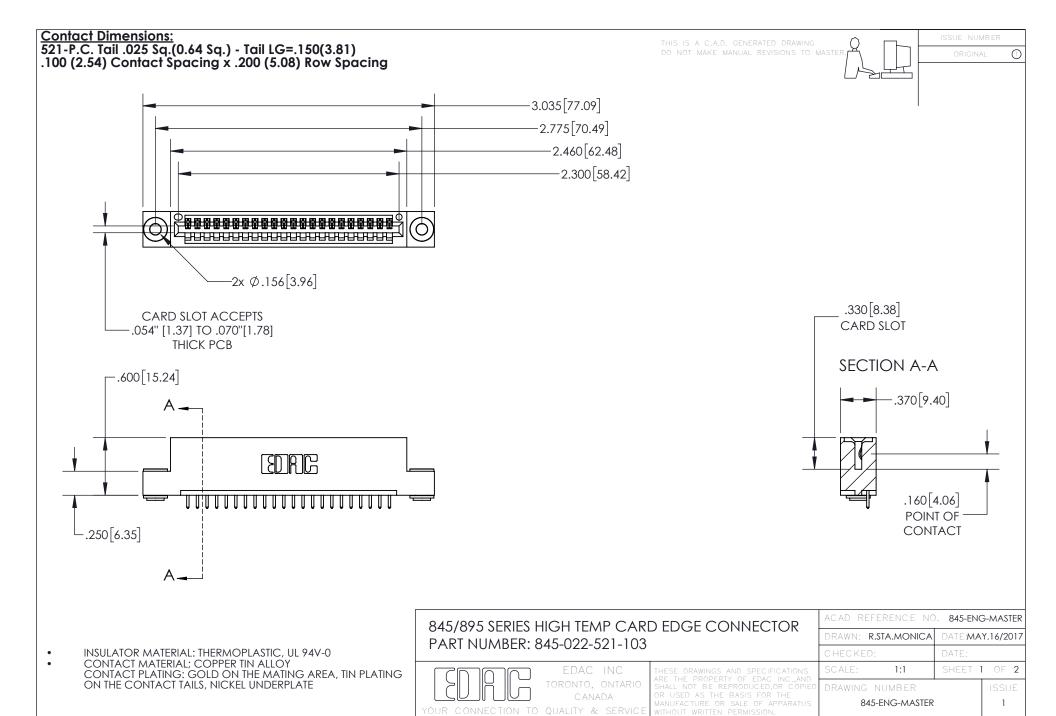

- INSULATOR MATERIAL: THERMOPLASTIC POLYESTER, UL 94V-0 DAP MATERIAL AVAILABLE UPON REQUEST
- CONTACT MATERIAL; COPPER ALLOY

CONTACT PLATING: GOLD ON THE MATING AREA, TIN PLATING ON THE CONTACT TAILS, NICKEL UNDERPLATE

## 845/895 SERIES HIGH TEMP CARD EDGE CONNECTOR CONTACT CODE 555,556,558,559,560 DIMENSIONS

YOUR CONNECTION TO QUALITY & SERVICE

|   | ACAD REFERENCE NO. 845-ENG-MASTER |                  |
|---|-----------------------------------|------------------|
|   | DRAWN: R.STA.MONICA               | DATE:MAY.16/2017 |
|   | CHECKED:                          | DATE:            |
| D | SCALE: 1:1                        | SHEET 2 OF 2     |
|   | DRAWING NUMBER                    | ISSUE            |

845-ENG-MASTER