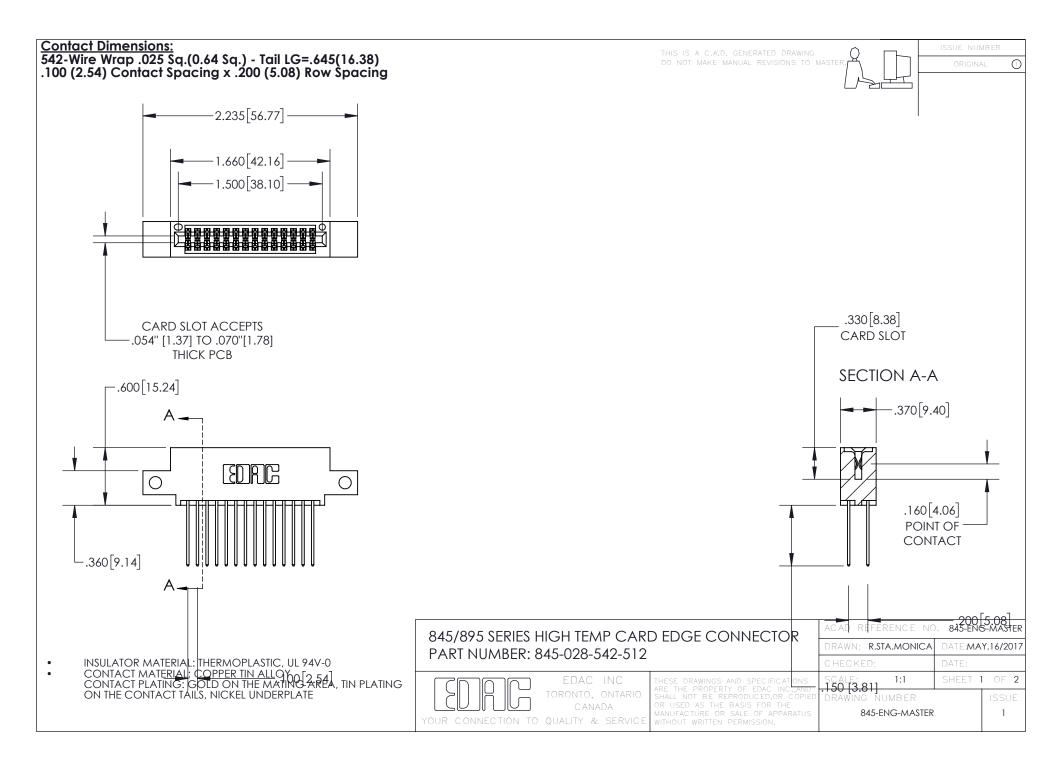

## 845/895 SERIES HIGH TEMP CARD EDGE CONNECTOR CONTACT CODE 555,556,558,559,560 DIMENSIONS

YOUR CONNECTION TO QUALITY & SERVICE

Contact Code 559

|   | ACAD REFERENCE NO. 845-ENG-MASTER |                  |
|---|-----------------------------------|------------------|
|   | DRAWN: R.STA.MONICA               | DATE:MAY.16/2017 |
|   | CHECKED:                          | DATE:            |
|   | SCALE: 1:1                        | SHEET 2 OF 2     |
| D | DRAWING NUMBER                    | ISSUE            |