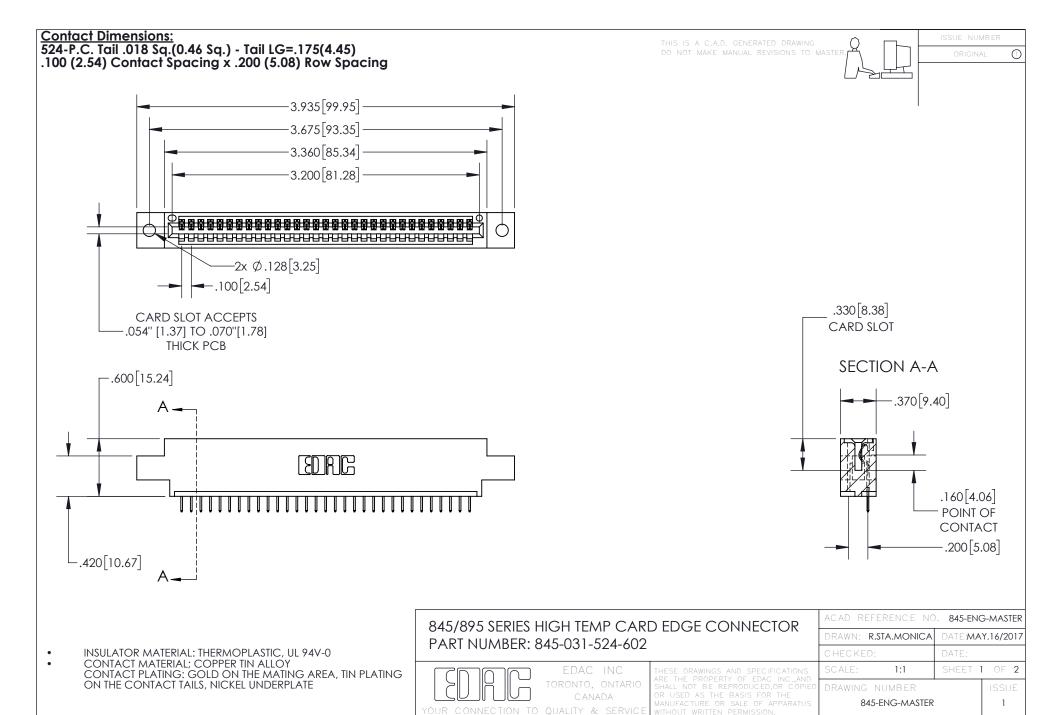

## 845/895 SERIES HIGH TEMP CARD EDGE CONNECTOR CONTACT CODE 555,556,558,559,560 DIMENSIONS

YOUR CONNECTION TO QUALITY & SERVICE

Contact Code 559

|   | ACAD REFERENCE NO. 845-ENG-MASTER |                  |  |
|---|-----------------------------------|------------------|--|
|   | DRAWN: R.STA.MONICA               | DATE:MAY.16/2017 |  |
|   | CHECKED:                          | DATE:            |  |
|   | SCALE: 1:1                        | SHEET 2 OF 2     |  |
| D | DRAWING NUMBER                    | ISSUE            |  |