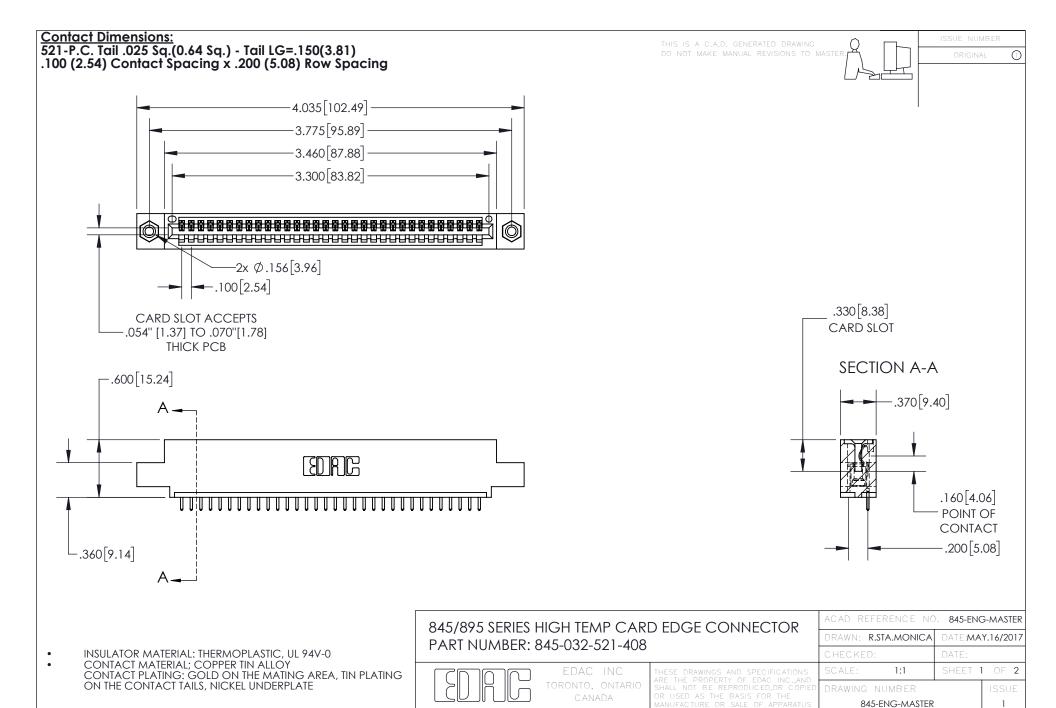

YOUR CONNECTION TO QUALITY & SERVICE

INSULATOR MATERIAL: THERMOPLASTIC POLYESTER, UL 94V-0 DAP MATERIAL AVAILABLE UPON REQUEST

**Contact Code 558** 

CONTACT MATERIAL; COPPER ALLOY CONTACT PLATING: GOLD ON THE MATING AREA, TIN PLATING ON THE CONTACT TAILS, NICKEL UNDERPLATE

## 845/895 SERIES HIGH TEMP CARD EDGE CONNECTOR CONTACT CODE 555,556,558,559,560 DIMENSIONS

YOUR CONNECTION TO QUALITY & SERVICE

Contact Code 559

|   | ACAD REFERENCE NO. 845-ENG-MASTER |                  |  |
|---|-----------------------------------|------------------|--|
|   | DRAWN: R.STA.MONICA               | DATE:MAY.16/2017 |  |
|   | CHECKED:                          | DATE:            |  |
|   | SCALE: 1:1                        | SHEET 2 OF 2     |  |
| D | DRAWING NUMBER                    | ISSUE            |  |

Contact Code 560

845-ENG-MASTER