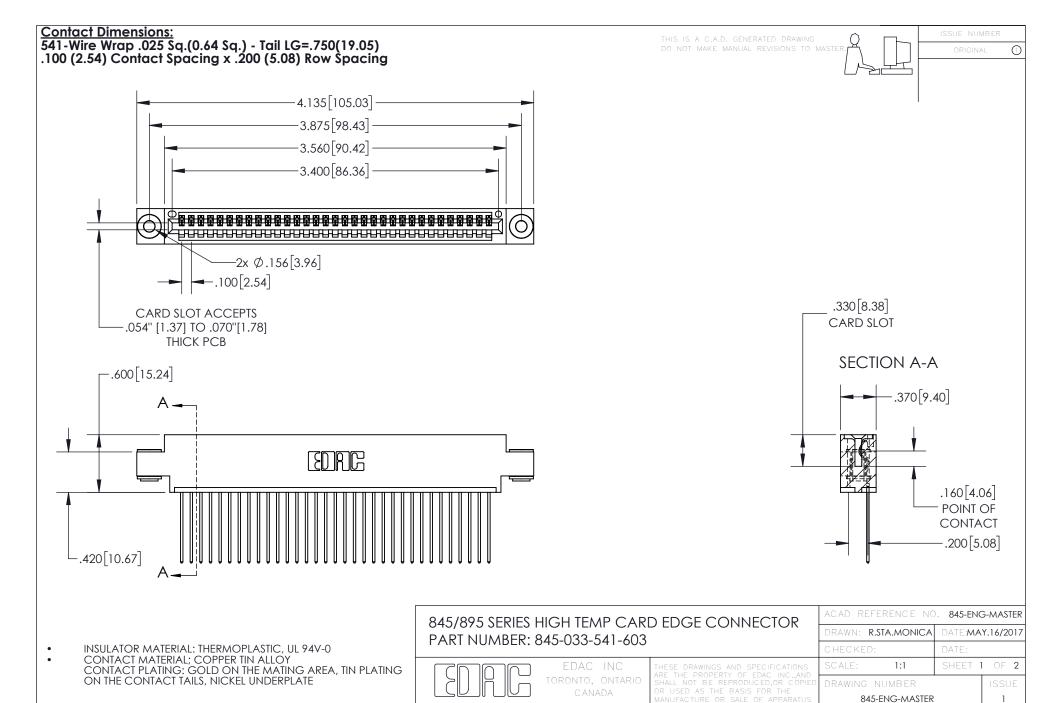

YOUR CONNECTION TO QUALITY & SERVICE

- INSULATOR MATERIAL: THERMOPLASTIC POLYESTER, UL 94V-0 DAP MATERIAL AVAILABLE UPON REQUEST
- CONTACT MATERIAL; COPPER ALLOY

CONTACT PLATING: GOLD ON THE MATING AREA, TIN PLATING ON THE CONTACT TAILS, NICKEL UNDERPLATE