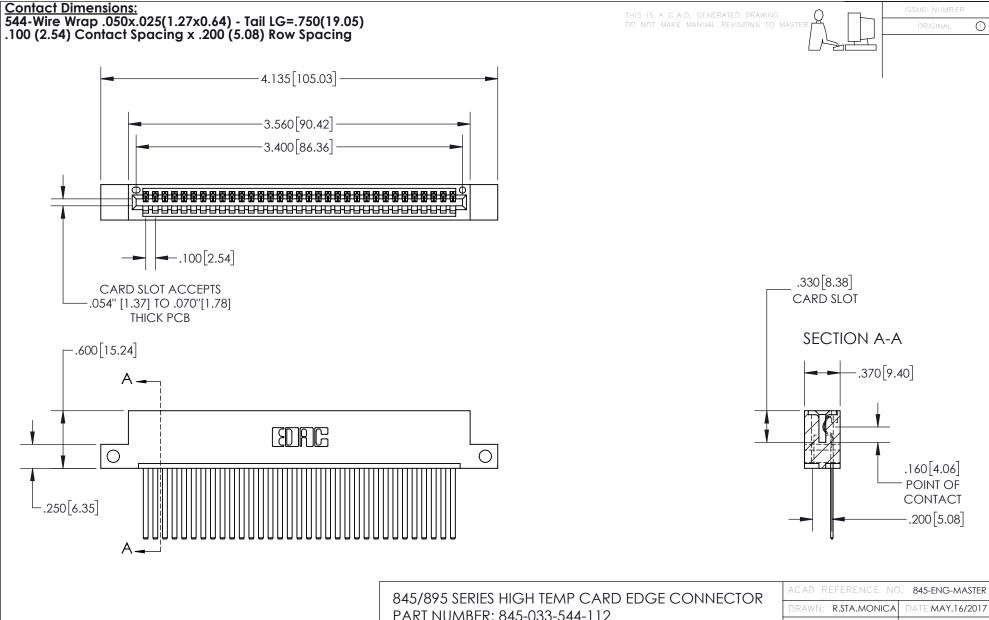

INSULATOR MATERIAL: THERMOPLASTIC, UL 94V-0 CONTACT MATERIAL; COPPER TIN ALLOY
CONTACT PLATING: GOLD ON THE MATING AREA, TIN PLATING
ON THE CONTACT TAILS, NICKEL UNDERPLATE PART NUMBER: 845-033-544-112

## 845/895 SERIES HIGH TEMP CARD EDGE CONNECTOR CONTACT CODE 555,556,558,559,560 DIMENSIONS

YOUR CONNECTION TO QUALITY & SERVICE

|   | ACAD REFERENCE NO   | . 845-ENG-MASTER |
|---|---------------------|------------------|
|   | DRAWN: R.STA.MONICA | DATE:MAY.16/2017 |
|   | CHECKED:            | DATE:            |
|   | SCALE: 1:1          | SHEET 2 OF 2     |
| D | DRAWING NUMBER      | ISSUE            |