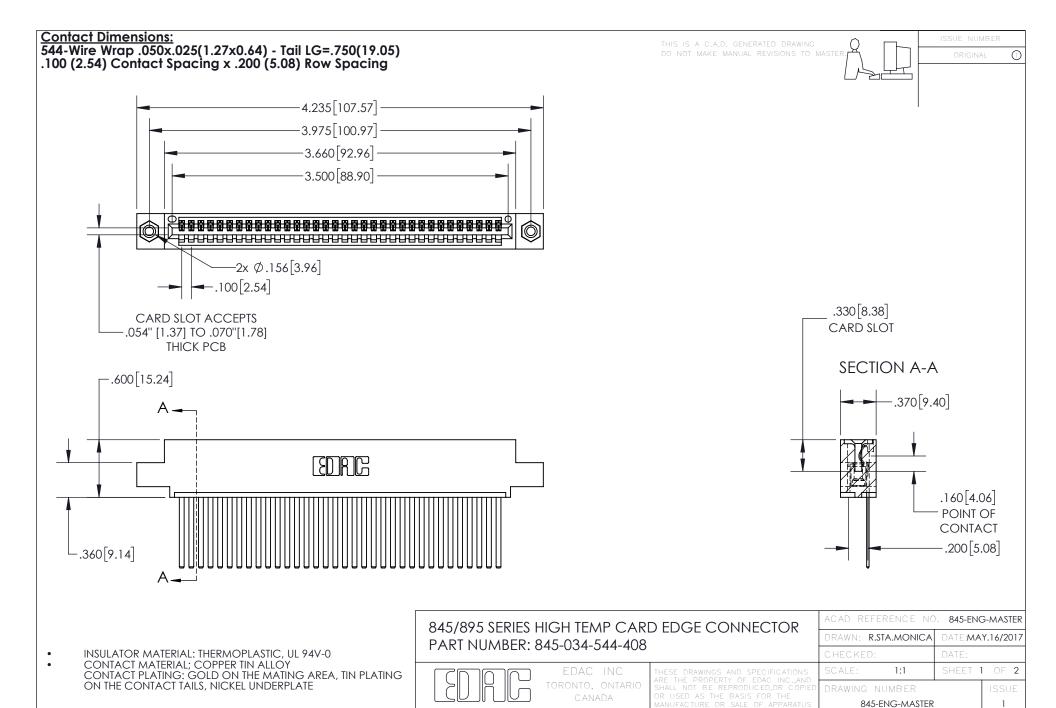

YOUR CONNECTION TO QUALITY & SERVICE







INSULATOR MATERIAL: THERMOPLASTIC POLYESTER, UL 94V-0 DAP MATERIAL AVAILABLE UPON REQUEST

**Contact Code 558** 

CONTACT MATERIAL; COPPER ALLOY CONTACT PLATING: GOLD ON THE MATING AREA, TIN PLATING ON THE CONTACT TAILS, NICKEL UNDERPLATE

## 845/895 SERIES HIGH TEMP CARD EDGE CONNECTOR CONTACT CODE 555,556,558,559,560 DIMENSIONS

YOUR CONNECTION TO QUALITY & SERVICE

Contact Code 559

|   | ACAD REFERENCE NO. 845-ENG-MASTER |                  |  |
|---|-----------------------------------|------------------|--|
|   | DRAWN: R.STA.MONICA               | DATE:MAY.16/2017 |  |
|   | CHECKED:                          | DATE:            |  |
|   | SCALE: 1:1                        | SHEET 2 OF 2     |  |
| D | DRAWING NUMBER                    | ISS