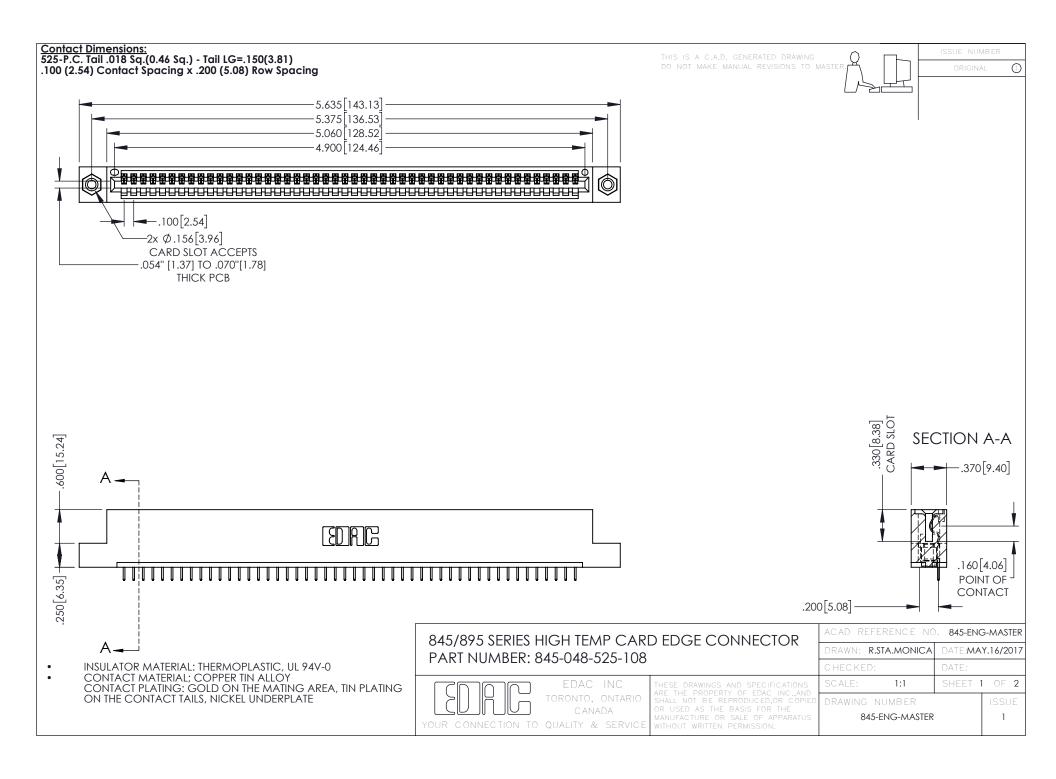

- INSULATOR MATERIAL: THERMOPLASTIC POLYESTER, UL 94V-0 DAP MATERIAL AVAILABLE UPON REQUEST
- CONTACT MATERIAL; COPPER ALLOY

**Contact Code 558** 

CONTACT PLATING: GOLD ON THE MATING AREA, TIN PLATING ON THE CONTACT TAILS, NICKEL UNDERPLATE

## 845/895 SERIES HIGH TEMP CARD EDGE CONNECTOR CONTACT CODE 555,556,558,559,560 DIMENSIONS

YOUR CONNECTION TO QUALITY & SERVICE

Contact Code 559

|   | ACAD REFERENCE NO   | . 845-ENG-MASTER |
|---|---------------------|------------------|
|   | DRAWN: R.STA.MONICA | DATE:MAY.16/2017 |
|   | CHECKED:            | DATE:            |
|   | SCALE: 1:1          | SHEET 2 OF 2     |
| D | DRAWING NUMBER      | ISSUE            |

Contact Code 560

845-ENG-MASTER