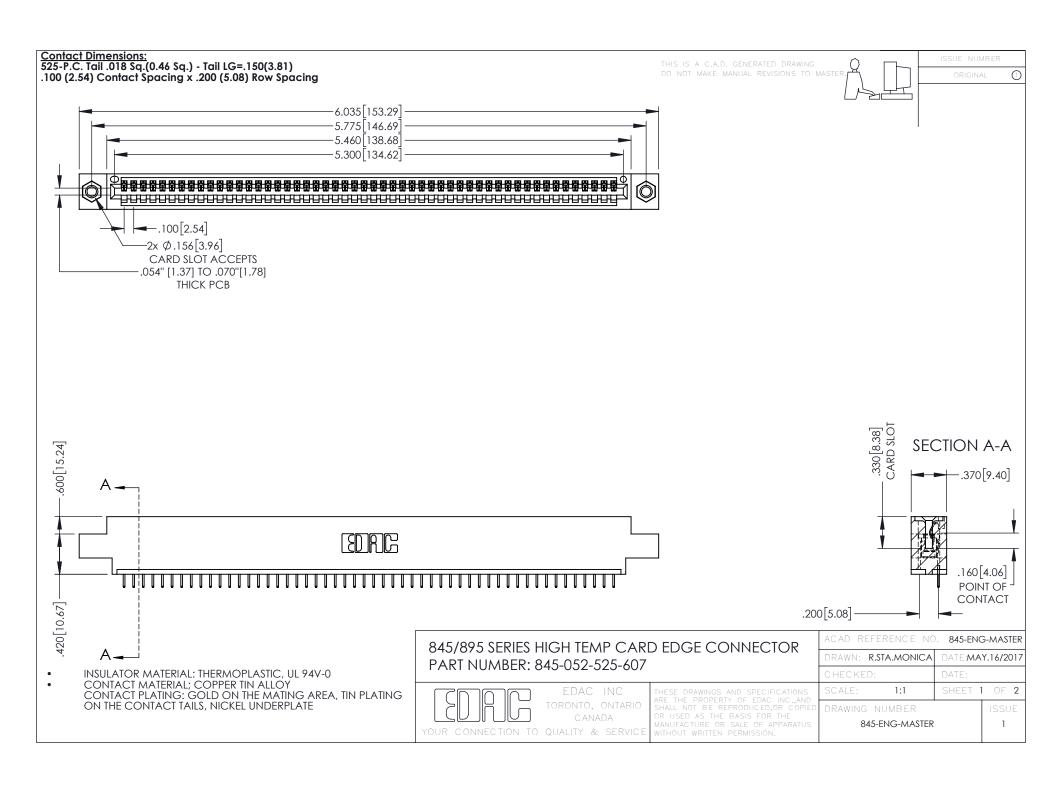

- INSULATOR MATERIAL: THERMOPLASTIC POLYESTER, UL 94V-0 DAP MATERIAL AVAILABLE UPON REQUEST
- CONTACT MATERIAL; COPPER ALLOY

**Contact Code 558** 

CONTACT PLATING: GOLD ON THE MATING AREA, TIN PLATING ON THE CONTACT TAILS, NICKEL UNDERPLATE

## 845/895 SERIES HIGH TEMP CARD EDGE CONNECTOR CONTACT CODE 555,556,558,559,560 DIMENSIONS

YOUR CONNECTION TO QUALITY & SERVICE

Contact Code 559

|   | ACAD REFERENCE NO   | . 845-ENG-MASTER |
|---|---------------------|------------------|
|   | DRAWN: R.STA.MONICA | DATE:MAY.16/2017 |
|   | CHECKED:            | DATE:            |
|   | SCALE: 1:1          | SHEET 2 OF 2     |
| D | DRAWING NUMBER      | ISSUE            |

Contact Code 560

845-ENG-MASTER