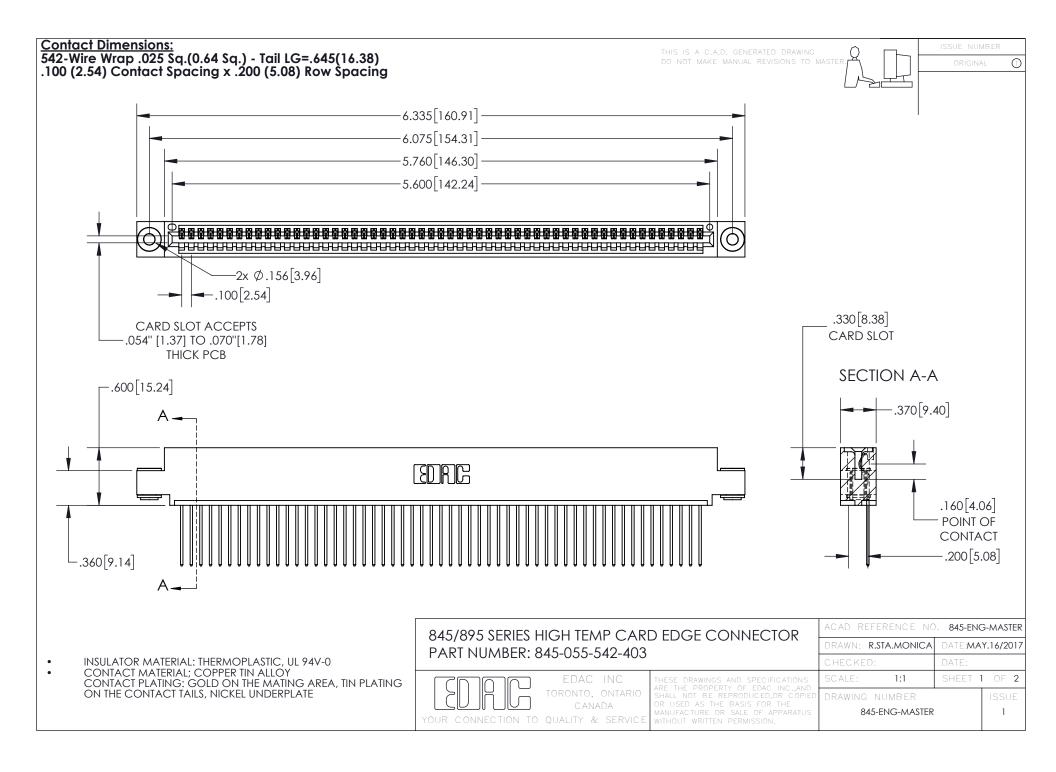

INSULATOR MATERIAL: THERMOPLASTIC POLYESTER, UL 94V-0 DAP MATERIAL AVAILABLE UPON REQUEST

**Contact Code 558** 

CONTACT MATERIAL; COPPER ALLOY CONTACT PLATING: GOLD ON THE MATING AREA, TIN PLATING ON THE CONTACT TAILS, NICKEL UNDERPLATE

## 845/895 SERIES HIGH TEMP CARD EDGE CONNECTOR CONTACT CODE 555,556,558,559,560 DIMENSIONS

YOUR CONNECTION TO QUALITY & SERVICE

Contact Code 559

|   | ACAD REFERENCE NO. 845-ENG-MASTER |                  |  |
|---|-----------------------------------|------------------|--|
|   | DRAWN: R.STA.MONICA               | DATE:MAY.16/2017 |  |
|   | CHECKED:                          | DATE:            |  |
|   | SCALE: 1:1                        | SHEET 2 OF 2     |  |
| D | DRAWING NUMBER                    | ISSUE            |  |

Contact Code 560