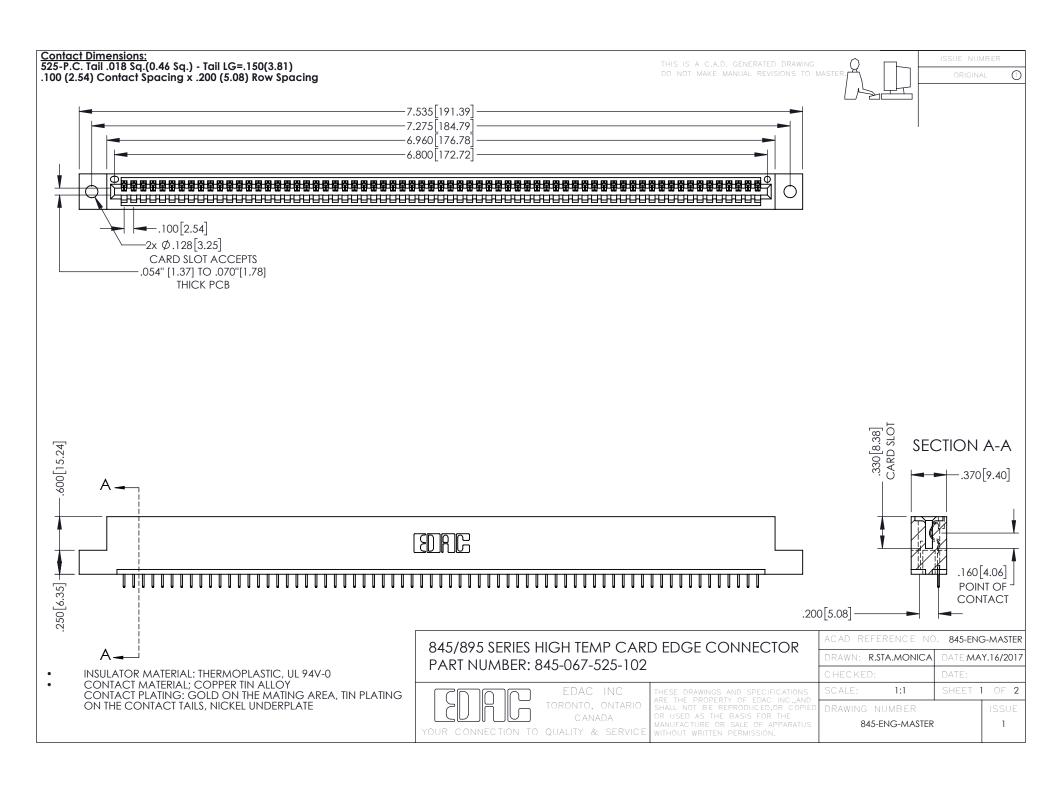

**Contact Code 558** Contact Code 559 Contact Code 560

- INSULATOR MATERIAL: THERMOPLASTIC POLYESTER, UL 94V-0 DAP MATERIAL AVAILABLE UPON REQUEST
- CONTACT MATERIAL; COPPER ALLOY

CONTACT PLATING: GOLD ON THE MATING AREA, TIN PLATING ON THE CONTACT TAILS, NICKEL UNDERPLATE

## 845/895 SERIES HIGH TEMP CARD EDGE CONNECTOR CONTACT CODE 555,556,558,559,560 DIMENSIONS

YOUR CONNECTION TO QUALITY & SERVICE

|   | ACAD REFERENCE NO. 845-ENG-MASTER |                  |
|---|-----------------------------------|------------------|
|   | DRAWN: R.STA.MONICA               | DATE:MAY.16/2017 |
|   | CHECKED:                          | DATE:            |
|   | SCALE: 1:1                        | SHEET 2 OF 2     |
| D | DRAWING NUMBER                    | ISSUE            |

845-ENG-MASTER