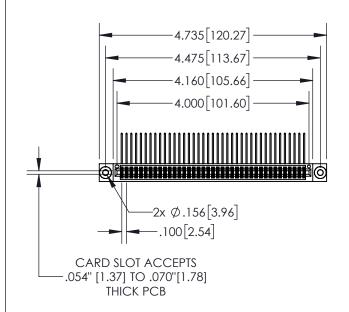

**Contact Dimensions:** 

559-90 Degree Bend (Code 541 Contacts) See Sheet 2 for Contact Code 555, 556, 558, 559, 560 Dimensions

- 845/895 SERIES HIGH TEMP CARD EDGE CONNECTOR PART NUMBER: 845-078-559-803
- CONTACT MATERIAL; COPPER TIN ALLOY CONTACT PLATING: GOLD ON THE MATING AREA, TIN PLATING ON THE CONTACT TAILS, NICKEL UNDERPLATE

1

 $\bigcirc$ 

| .330[8.38]<br>CARD SLOT     |  |  |  |  |
|-----------------------------|--|--|--|--|
| 370[9.40]<br>SECTION A-A    |  |  |  |  |
| .160[4.06] POINT OF CONTACT |  |  |  |  |
| 200[5.08]                   |  |  |  |  |