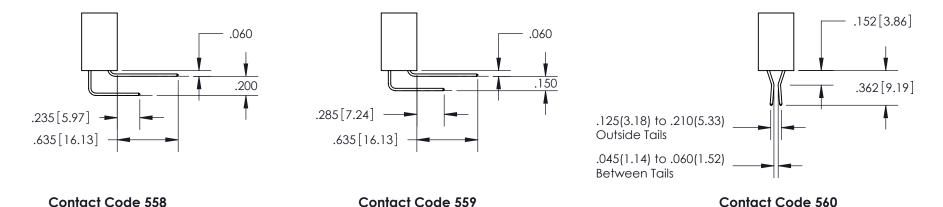

**Contact Dimensions:** 

559-90 Degree Bend (Code 541 Contacts) See Sheet 2 for Contact Code 555, 556, 558, 559, 560 Dimensions

- 845/895 SERIES HIGH TEMP CARD EDGE CONNECTOR PART NUMBER: 845-078-559-803
- CONTACT MATERIAL; COPPER TIN ALLOY CONTACT PLATING: GOLD ON THE MATING AREA, TIN PLATING ON THE CONTACT TAILS, NICKEL UNDERPLATE

## 845/895 SERIES HIGH TEMP CARD EDGE CONNECTOR CONTACT CODE 555,556,558,559,560 DIMENSIONS

YOUR CONNECTION TO QUALITY & SERVICE

|   | ACAD REFERENCE NO   | . 845-ENG-MASTER         |
|---|---------------------|--------------------------|
|   | DRAWN: R.STA.MONICA | DATE: <b>MAY.16/2017</b> |
|   | CHECKED:            | DATE:                    |
|   | SCALE: 1:1          | SHEET 2 OF 2             |
| D | DRAWING NUMBER      | ISSUE                    |