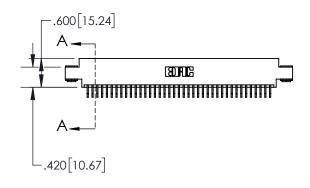

1

 $\bigcirc$ 

| .330[8.38]<br>CARD SLOT     |  |  |  |  |
|-----------------------------|--|--|--|--|
| 370[9.40]<br>SECTION A-A    |  |  |  |  |
| .160[4.06] POINT OF CONTACT |  |  |  |  |
| 200[5.08]                   |  |  |  |  |