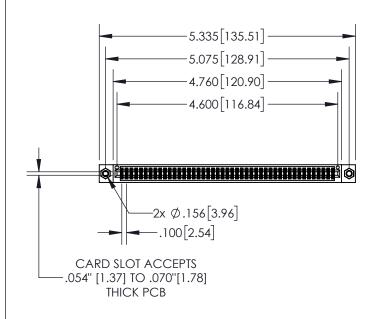

## **Contact Dimensions:**

556-Extender Board Bend (Code 520 Contacts)
See Sheet 2 for Contact Code 555, 556, 558, 559, 560 Dimensions

- 845/895 SERIES HIGH TEMP CARD EDGE CONNECTOR PART NUMBER: 845-090-556-20
- CONTACT MATERIAL; COPPER TIN ALLOY
  CONTACT PLATING: GOLD ON THE MATING AREA, TIN PLATING
  ON THE CONTACT TAILS, NICKEL UNDERPLATE

INSULATOR MATERIAL: THERMOPLASTIC, UL 94V-0

| $\cap$       | L |
|--------------|---|
| :R. <b>/</b> |   |
|              | ŀ |
|              |   |
|              |   |

| .330[8.38]<br>CARD SLOT     |  |  |  |  |  |  |  |
|-----------------------------|--|--|--|--|--|--|--|
| 370[9.40]<br>SECTION A-A    |  |  |  |  |  |  |  |
| .160[4.06] POINT OF CONTACT |  |  |  |  |  |  |  |
| 200[5.08]                   |  |  |  |  |  |  |  |