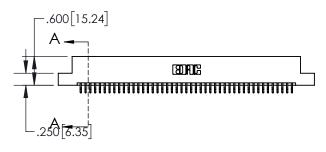

## **Contact Dimensions:**

556-Extender Board Bend (Code 520 Contacts)
See Sheet 2 for Contact Code 555, 556, 558, 559, 560 Dimensions

- 845/895 SERIES HIGH TEMP CARD EDGE CONNECTOR PART NUMBER: 845-090-556-20
- CONTACT MATERIAL; COPPER TIN ALLOY
  CONTACT PLATING: GOLD ON THE MATING AREA, TIN PLATING
  ON THE CONTACT TAILS, NICKEL UNDERPLATE

- INSULATOR MATERIAL: THERMOPLASTIC POLYESTER, UL 94V-0 DAP MATERIAL AVAILABLE UPON REQUEST
- CONTACT MATERIAL; COPPER ALLOY

CONTACT PLATING: GOLD ON THE MATING AREA, TIN PLATING ON THE CONTACT TAILS, NICKEL UNDERPLATE