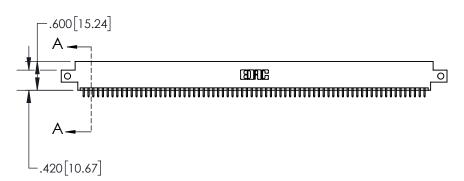

| 845/89 | 95 SERIES | HIGH 1 | EMP   | CARD  | EDGE | CONNE | CTOR |
|--------|-----------|--------|-------|-------|------|-------|------|
| PART   | NUMBER:   | 845-14 | 4-521 | I-812 |      |       |      |

YOUR CONNECTION TO QUALITY & SERVICE

CANADA

|   | ACAD REFERENCE NO. 845-ENG-MASTER |                  |  |  |  |  |  |
|---|-----------------------------------|------------------|--|--|--|--|--|
|   | DRAWN: R.STA.MONICA               | DATE:MAY.16/2017 |  |  |  |  |  |
|   | CHECKED:                          | DATE:            |  |  |  |  |  |
|   | SCALE: 1:2                        | SHEET 1 OF 2     |  |  |  |  |  |
| 0 | DRAWING NUMBER                    | ISSUE            |  |  |  |  |  |