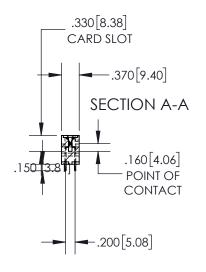

## **Contact Dimensions:** 521-P.C. Tail .025 Sq.(0.64 Sq.) - Tail LG=.150(3.81) .100 (2.54) Contact Spacing x .200 (5.08) Row Spacing

- INSULATOR MATERIAL: THERMOPLASTIC, UL 94V-0
- CONTACT MATERIAL; COPPER TIN ALLOY
  CONTACT PLATING: GOLD ON THE MATING AREA, TIN PLATING
  ON THE CONTACT TAILS, NICKEL UNDERPLATE

| 845/89 | 95 SERIES | HIGH 1 | EMP   | CARD  | EDGE | CONNE | CTOR |
|--------|-----------|--------|-------|-------|------|-------|------|
| PART   | NUMBER:   | 845-14 | 4-521 | I-812 |      |       |      |

YOUR CONNECTION TO QUALITY & SERVICE

CANADA

|   | ACAD REFERENCE NO. 845-ENG-MASTER |                  |  |  |  |  |  |
|---|-----------------------------------|------------------|--|--|--|--|--|
|   | DRAWN: R.STA.MONICA               | DATE:MAY.16/2017 |  |  |  |  |  |
|   | CHECKED:                          | DATE:            |  |  |  |  |  |
|   | SCALE: 1:2                        | SHEET 1 OF 2     |  |  |  |  |  |
| 0 | DRAWING NUMBER                    | ISSUE            |  |  |  |  |  |