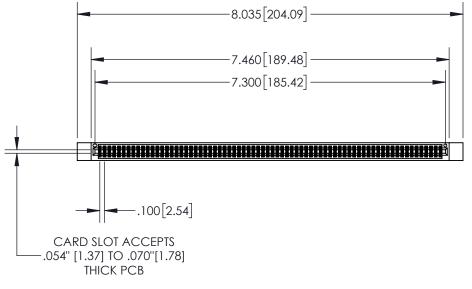

| 845/89 | 95 SERIES | HIGH 1 | EMP   | CARD  | EDGE | CONNE | CTOR |
|--------|-----------|--------|-------|-------|------|-------|------|
| PART   | NUMBER:   | 845-14 | 4-521 | I-812 |      |       |      |

YOUR CONNECTION TO QUALITY & SERVICE

CANADA

|   | ACAD REFERENCE NO. 845-ENG-MASTER |                  |  |  |  |  |  |
|---|-----------------------------------|------------------|--|--|--|--|--|
|   | DRAWN: R.STA.MONICA               | DATE:MAY.16/2017 |  |  |  |  |  |
|   | CHECKED:                          | DATE:            |  |  |  |  |  |
|   | SCALE: 1:2                        | SHEET 1 OF 2     |  |  |  |  |  |
| 0 | DRAWING NUMBER                    | ISSUE            |  |  |  |  |  |