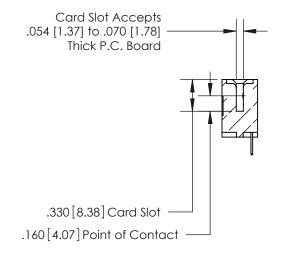

**Contact Code 560** 

INSULATOR MATERIAL: THERMOPLASTIC POLYESTER, UL 94V-0 CONTACT MATERIAL; COPPER, NICKEL, TIN ALLOY CA-725 CONTACT PLATING: GOLD ON THE MATING AREA, TIN-LEAD ON THE CONTACT TAILS, NICKEL UNDERPLATE

**Contact Code 558** 

## 846/896 SERIES HIGH TEMP CARD EDGE CONNECTOR CONTACT CODE 555,556,558,559,560 DIMENSIONS

.150 [3.81]

YOUR CONNECTION TO QUALITY & SERVICE

**Contact Code 559** 

**EDAC INC** TORONTO, ONTARIO CANADA

THESE DRAWINGS AND SPECIFICATIONS ARE THE PROPERTY OF EDAC INC.,AND SHALL NOT BE REPRODUCED, OR COPIED OR USED AS THE BASIS FOR THE MANUFACTURE OR SALE OF APPARATUS WITHOUT WRITTEN PERMISSION.