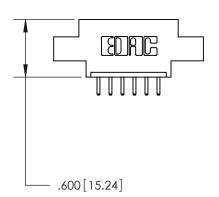

THIS IS A C.A.D. GENERATED DRAWING DO NOT MAKE MANUAL REVISIONS TO MASTER.

ISSUE NUMBER

.165[4.19]

.375 [9.54]

ORIGINAL

1

.060 [1.52] .125(3.18) to .210(5.33) **Outside Tails** .125(3.18) to .210(5.33) **Outside Tails** 