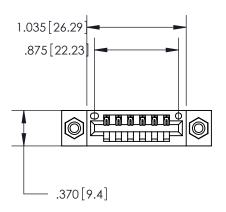

<u>Contact Dimensions:</u> 520-P.C. Tail .030x.018 (0.76x0.46) - Tail LG. = .175 (4.45) .125 (3.18) Contact Spacing x .250 (6.35) Row Spacing

INSULATOR MATERIAL: THERMOPLASTIC POLYESTER, UL 94V-0 CONTACT MATERIAL; COPPER, NICKEL, TIN ALLOY CA-725 CONTACT PLATING: GOLD ON THE MATING AREA, TIN-LEAD

ON THE CONTACT TAILS, NICKEL UNDERPLATE

THIS IS A C.A.D. GENERATED DRAWING DO NOT MAKE MANUAL REVISIONS TO MASTER.

ISSUE NUMBER ORIGINAL

## 846/896 SERIES HIGH TEMP CARD EDGE CONNECTOR PART NUMBER: 846-006-520-608

**EDAC INC** TORONTO, ONTARIO CANADA

THESE DRAWINGS AND SPECIFICATIONS ARE THE PROPERTY OF EDAC INC.,AND SHALL NOT BE REPRODUCED, OR COPIED OR USED AS THE BASIS FOR THE MANUFACTURE OR SALE OF APPARATUS WITHOUT WRITTEN PERMISSION.