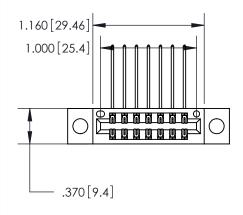

Card Slot Accepts .054 [1.37] to .070 [1.78] Thick P.C. Board .330[8.38] Card Slot -.160 [4.07] Point of Contact —

THIS IS A C.A.D. GENERATED DRAWING DO NOT MAKE MANUAL REVISIONS TO MASTER.

ISSUE NUMBER