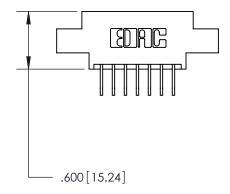

846/896 SERIES HIGH TEMP CARD EDGE CONNECTOR PART NUMBER: 846-014-558-804

**EDAC INC** TORONTO, ONTARIO CANADA

THESE DRAWINGS AND SPECIFICATIONS ARE THE PROPERTY OF EDAC INC., AND SHALL NOT BE REPRODUCED, OR COPIED OR USED AS THE BASIS FOR THE MANUFACTURE OR SALE OF APPARATUS WITHOUT WRITTEN PERMISSION.