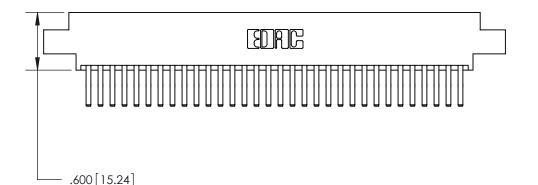

<u>Contact Dimensions:</u> 560-Extender Board Bend (Code 523 Contacts) See Sheet 2 for Contact Code 555, 556, 558, 559, 560 Dimensions

THIS IS A C.A.D. GENERATED DRAWING DO NOT MAKE MANUAL REVISIONS TO MASTER.

ISSUE NUMBER

ORIGINAL

1

Card Slot Accepts .054 [1.37] to .070 [1.78] Thick P.C. Board .330 [8.38] Card Slot .160 [4.07] Point of Contact -

INSULATOR MATERIAL: THERMOPLASTIC POLYESTER, UL 94V-0 CONTACT MATERIAL; COPPER, NICKEL, TIN ALLOY CA-725 CONTACT PLATING: GOLD ON THE MATING AREA, TIN-LEAD

ON THE CONTACT TAILS, NICKEL UNDERPLATE

846/896 SERIES HIGH TEMP CARD EDGE CONNECTOR PART NUMBER: 846-064-560-808

YOUR CONNECTION TO QUALITY & SERVICE

**EDAC INC** TORONTO, ONTARIO CANADA

THESE DRAWINGS AND SPECIFICATIONS ARE THE PROPERTY OF EDAC INC.,AND SHALL NOT BE REPRODUCED, OR COPIED OR USED AS THE BASIS FOR THE MANUFACTURE OR SALE OF APPARATUS WITHOUT WRITTEN PERMISSION.