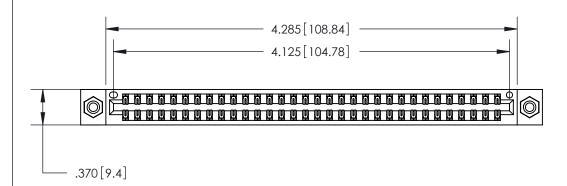

<u>Contact Dimensions:</u> 560-Extender Board Bend (Code 523 Contacts) See Sheet 2 for Contact Code 555, 556, 558, 559, 560 Dimensions

THIS IS A C.A.D. GENERATED DRAWING DO NOT MAKE MANUAL REVISIONS TO MASTER.

ISSUE NUMBER

ORIGINAL

1

Card Slot Accepts .054 [1.37] to .070 [1.78] Thick P.C. Board .330 [8.38] Card Slot .160 [4.07] Point of Contact -

INSULATOR MATERIAL: THERMOPLASTIC POLYESTER, UL 94V-0 CONTACT MATERIAL; COPPER, NICKEL, TIN ALLOY CA-725 CONTACT PLATING: GOLD ON THE MATING AREA, TIN-LEAD

ON THE CONTACT TAILS, NICKEL UNDERPLATE

846/896 SERIES HIGH TEMP CARD EDGE CONNECTOR PART NUMBER: 846-064-560-808

YOUR CONNECTION TO QUALITY & SERVICE

**EDAC INC** TORONTO, ONTARIO CANADA

THESE DRAWINGS AND SPECIFICATIONS ARE THE PROPERTY OF EDAC INC.,AND SHALL NOT BE REPRODUCED, OR COPIED OR USED AS THE BASIS FOR THE MANUFACTURE OR SALE OF APPARATUS WITHOUT WRITTEN PERMISSION.