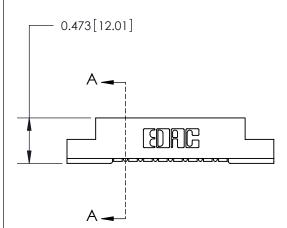

## **Contact Detail**

90 Degree Bend (Code 501 Contacts)

.156 [3.96] Contact Spacing x .200 [5.08] Row Spacing

**See Accompanying Page for:** 

**Contact Bend Details** 

**SECTION A-A** 

.175 [4.45] Point of Contact (Measured from bottom of Card Slot) Card Slot Accepts .054 [1.37] to .070 [1.78] Thick P.C. Board