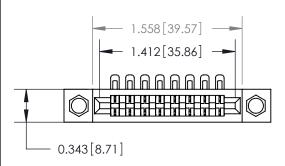

## **Mounting Option**

.156 (3.96) Dia. Mounting Holes

## **Contact Detail**

90 Degree Bend (Code 501 Contacts)

.156 [3.96] Contact Spacing x .200 [5.08] Row Spacing

**See Accompanying Page for:** 

**Contact Bend Details** 

**SECTION A-A** 

.175 [4.45] Point of Contact (Measured from bottom of Card Slot) Card Slot Accepts .054 [1.37] to .070 [1.78] Thick P.C. Board