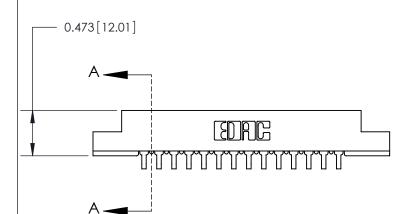

## **Contact Detail**

90 Degree Bend (Code 527 Contacts)

.156 [3.96] Contact Spacing x .200 [5.08] Row Spacing

- 0.343[8.71]

SECTION A-A

.095 [2.41] Point of Contact (Measured from bottom of Card Slot)

Card Slot Accepts .054 [1.37] to .070 [1.78] Thick P.C. Board