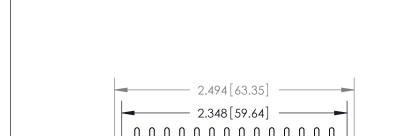

## **Contact Detail**

90 Degree Bend (Code 527 Contacts)

.156 [3.96] Contact Spacing x .200 [5.08] Row Spacing

- 0.343[8.71]

SECTION A-A

.095 [2.41] Point of Contact (Measured from bottom of Card Slot)

Card Slot Accepts .054 [1.37] to .070 [1.78] Thick P.C. Board