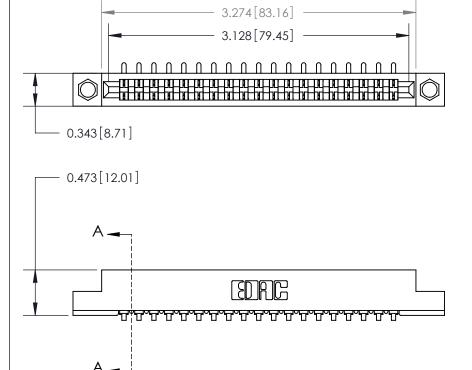

**Mounting Option** 

.156 (3.96) Dia. Mounting Holes

## **Contact Detail**

90 Degree Bend (Code 521 Contacts)

.156 [3.96] Contact Spacing x .200 [5.08] Row Spacing

**SECTION A-A** 

.175 [4.45] Point of Contact (Measured from bottom of Card Slot)

Card Slot Accepts .054 [1.37] to .070 [1.78] Thick P.C. Board

**See Accompanying Page for:** 

**Contact Bend Details** 

807/857 Series High Temp Card Edge Connector Part Number: 857-019-453-104

YOUR CONNECTION TO QUALITY & SERVICE

| ACAD REFERENCE NO. 807 ENG MASTER |                  |
|-----------------------------------|------------------|
| DRAWN: J.LEE                      | DATE: AUG. 11/09 |
| CHECKED:                          | DATE:            |
| SCALE: NTS                        | SHEET 1 OF 2     |
| DRAWING NUMBER                    | ISSUE            |