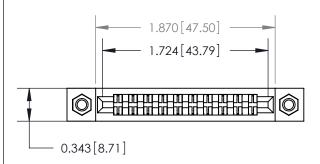

## **Mounting Option**

M3-0.5 Metric Threaded Inserts

## **Contact Detail**

PC Tail .023x.013(0.58x0.33) - Tail LG=.213(5.41) .156 [3.96] Contact Spacing x .200 [5.08] Row Spacing

**See Accompanying Page for:** 

**Contact Bend Details** 

1

**SECTION A-A** 

.095 [2.41] Point of Contact (Measured from bottom of Card Slot)