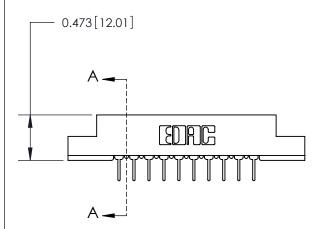

## **Contact Detail**

PC Tail .023x.013(0.58x0.33) - Tail LG=.213(5.41) .156 [3.96] Contact Spacing x .200 [5.08] Row Spacing

**See Accompanying Page for:** 

**Contact Bend Details** 

1

**SECTION A-A** 

.095 [2.41] Point of Contact (Measured from bottom of Card Slot)