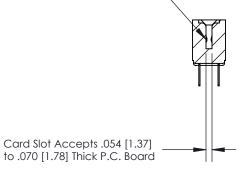

## **Contact Detail**

PC Tail .023x.013(0.58x0.33) - Tail LG=.213(5.41) .156 [3.96] Contact Spacing x .200 [5.08] Row Spacing

**See Accompanying Page for:** 

**Contact Bend Details** 

1

**SECTION A-A** 

.095 [2.41] Point of Contact (Measured from bottom of Card Slot)