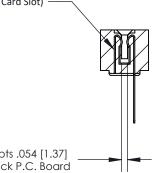

.175 [4.45] Point of Contact (Measured from bottom of Card Slot)

Card Slot Accepts .054 [1.37] to .070 [1.78] Thick P.C. Board

**See Accompanying Page for:** 

**Contact Bend Details** 

807/857 Series High Temp Card Edge Connector Part Number: 857-028-441-108