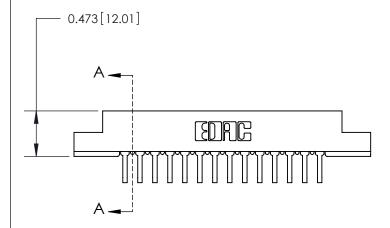

## **See Accompanying Page for:**

**Contact Bend Details** 

807/857 Series High Temp Card Edge Connector Part Number: 857-028-458-204

| ACAD REFERENCE NO. 807 ENG MASTER |                  |
|-----------------------------------|------------------|
| DRAWN: J.LEE                      | DATE: AUG. 11/09 |
| CHECKED:                          | DATE:            |
| SCALE: NTS                        | SHEET 1 OF 2     |
| DRAWING NUMBER                    | ISSUE            |