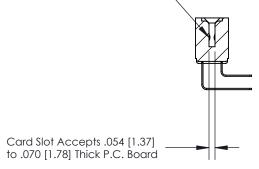

## **Mounting Option**

.156 (3.96) Dia. Mounting Holes

## **Contact Detail**

90 Degree Bend (Code 522 and 540 Contacts)

.156 [3.96] Contact Spacing x .200 [5.08] Row Spacing







**SECTION A-A** 

.095 [2.41] Point of Contact (Measured from bottom of Card Slot)



## **See Accompanying Page for:**

**Contact Bend Details** 

807/857 Series High Temp Card Edge Connector Part Number: 857-028-458-204



| ACAD REFERENCE NO. 807 ENG MASTER |                  |
|-----------------------------------|------------------|
| DRAWN: J.LEE                      | DATE: AUG. 11/09 |
| CHECKED:                          | DATE:            |
| SCALE: NTS                        | SHEET 1 OF 2     |
| DRAWING NUMBER                    | ISSUE            |

807 Assembly