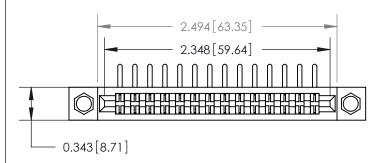

## **See Accompanying Page for:**

**Contact Bend Details** 

807/857 Series High Temp Card Edge Connector Part Number: 857-028-458-204

| ACAD REFERENCE NO. 807 ENG MASTER |                  |
|-----------------------------------|------------------|
| DRAWN: J.LEE                      | DATE: AUG. 11/09 |
| CHECKED:                          | DATE:            |
| SCALE: NTS                        | SHEET 1 OF 2     |
| DRAWING NUMBER                    | ISSUE            |