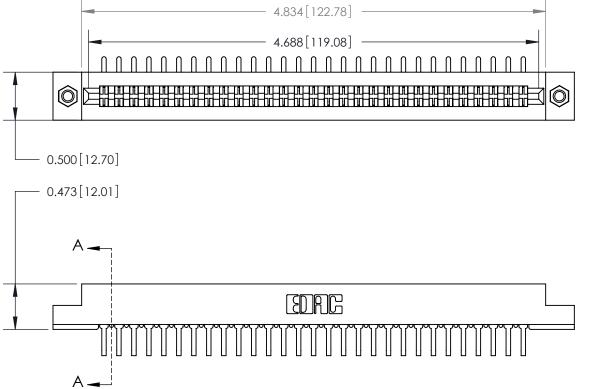

**Mounting Option** M3-0.5 Metric Threaded Inserts **Contact Detail** 

90 Degree Bend (Code 522 and 540 Contacts)

.156 [3.96] Contact Spacing x .200 [5.08] Row Spacing

**SECTION A-A** 

.095 [2.41] Point of Contact (Measured from bottom of Card Slot)

Card Slot Accepts .054 [1.37] to .070 [1.78] Thick P.C. Board

**See Accompanying Page for:** 

**Contact Bend Details** 

| 807/857 Series High Temp Card Edge Connector |
|----------------------------------------------|
| Part Number: 857-058-458-207                 |