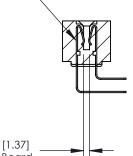

Card Slot Accepts .054 [1.37] to .070 [1.78] Thick P.C. Board

**See Accompanying Page for:** 

**Contact Bend Details** 

| 807/857 Series High Temp Card Edge Connector |
|----------------------------------------------|
| Part Number: 857-058-458-207                 |