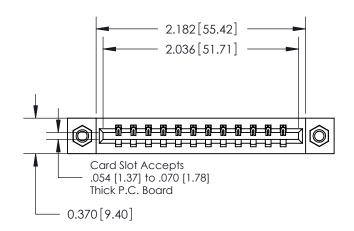

## **Contact Detail**

544-Wire Wrap .050x.025(1.27x0.64) - Tail LG=.750(19.05) .156 [3.96] Contact Spacing x .200 [5.08] Row Spacing

**See Accompanying Pages for: Contact Bend Details** 

THIS IS A C.A.D. GENERATED DRAWING DO NOT MAKE MANUAL REVISIONS TO MASTER.

ISSUE NUMBER

ORIGINAL

837/887 Series High Temp Card Edge Connector Part Number: 887-012-544-107

**EDAC INC** TORONTO, ONTARIO CANADA

THESE DRAWINGS AND SPECIFICATIONS ARE THE PROPERTY OF EDAC INC.,AND SHALL NOT BE REPRODUCED, OR COPIED OR USED AS THE BASIS FOR THE MANUFACTURE OR SALE OF APPARATUS WITHOUT WRITTEN PERMISSION.