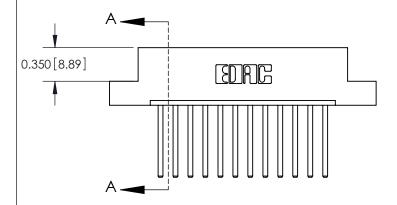

ISSUE NUMBER

ORIGINAL

837/887 Series High Temp Card Edge Connector Part Number: 887-012-544-107

**EDAC INC** TORONTO, ONTARIO CANADA

THESE DRAWINGS AND SPECIFICATIONS ARE THE PROPERTY OF EDAC INC.,AND SHALL NOT BE REPRODUCED, OR COPIED OR USED AS THE BASIS FOR THE MANUFACTURE OR SALE OF APPARATUS WITHOUT WRITTEN PERMISSION.