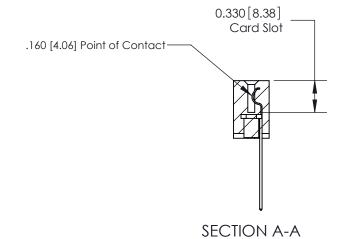

ISSUE NUMBER

ORIGINAL

1

|                     | 837/887 Series High Temp Card Edge Connector |                                                                                                                                                              | ACAD REFERENCE | NO. 837 EN       | 837 ENG MASTER |  |
|---------------------|----------------------------------------------|--------------------------------------------------------------------------------------------------------------------------------------------------------------|----------------|------------------|----------------|--|
| Contact Bend Detail |                                              | DRAWN: J.LEE                                                                                                                                                 | DATE: OC       | DATE: OCT. 06/09 |                |  |
|                     | Confider Bend Defall                         |                                                                                                                                                              | CHECKED:       | DATE:            | DATE:          |  |
|                     | EDAC INC                                     | TORONTO, ONTARIO CANADA  ARE THE PROPERTY OF EDAC INC., AND SHALL NOT BE REPRODUCED, OR COPIED OR USED AS THE BASIS FOR THE MANUFACTURE OR SALE OF APPARATUS | SCALE: NTS     | SHEET            | 2 <b>OF</b> 2  |  |
|                     | TORONTO, ONTARIO                             |                                                                                                                                                              | DRAWING NUMBER |                  | ISSUE          |  |
|                     | YOUR CONNECTION TO QUALITY & SERVICE         |                                                                                                                                                              | 837 Assembly   |                  | 1              |  |