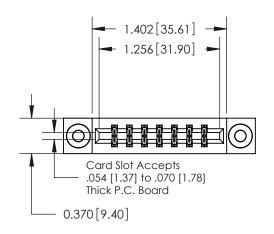

## **Contact Detail**

540-Wire Wrap .025 Sq.(0.64 Sq.) - Tail LG=.560(14.22) .156 [3.96] Contact Spacing x .200 [5.08] Row Spacing

**See Accompanying Pages for:** 

**Contact Bend Details** 

THIS IS A C.A.D. GENERATED DRAWING DO NOT MAKE MANUAL REVISIONS TO MASTER.