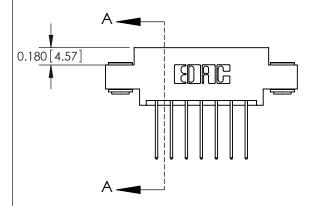

ISSUE NUMBER

ORIGINAL

837/887 Series High Temp Card Edge Connector Part Number: 887-014-540-803

**EDAC INC** TORONTO, ONTARIO CANADA

THESE DRAWINGS AND SPECIFICATIONS ARE THE PROPERTY OF EDAC INC., AND SHALL NOT BE REPRODUCED, OR COPIED OR USED AS THE BASIS FOR THE MANUFACTURE OR SALE OF APPARATUS WITHOUT WRITTEN PERMISSION.