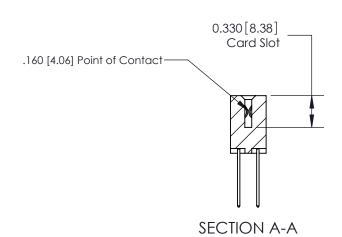

ISSUE NUMBER

ORIGINAL

1

|                     | 837/887 Series High Temp Card Edge Connector |                                                                                           | ACAD REFERENCE | NO. 837 EN       | 837 ENG MASTER |  |
|---------------------|----------------------------------------------|-------------------------------------------------------------------------------------------|----------------|------------------|----------------|--|
| Contact Bend Detail |                                              | DRAWN: J.LEE                                                                              | DATE: OC       | DATE: OCT. 06/09 |                |  |
|                     | Confact Bend Defail                          |                                                                                           | CHECKED:       | DATE:            |                |  |
|                     | EDAC INC THESE DRAW                          | THESE DRAWINGS AND SPECIFICATIONS                                                         | SCALE: NTS     | SHEET            | 2 <b>OF</b> 2  |  |
|                     | TORONTO, ONTARIO                             | ARE THE PROPERTY OF EDAC INC.,AND SHALL NOT BE REPRODUCED,OR COPIED                       | DRAWING NUMBER |                  | ISSUE          |  |
|                     | YOUR CONNECTION TO QUALITY & SERVICE         | OR USED AS THE BASIS FOR THE MANUFACTURE OR SALE OF APPARATUS WITHOUT WRITTEN PERMISSION. | 837 Assembly   |                  | 1              |  |