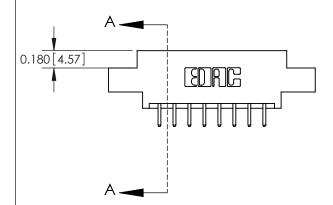

## **Contact Detail**

520-P.C. Tail .030x.018(0.76x0.46) - Tail LG=.175(4.45) .156 [3.96] Contact Spacing x .200 [5.08] Row Spacing

**See Accompanying Pages for: Contact Bend Details** 

THIS IS A C.A.D. GENERATED DRAWING DO NOT MAKE MANUAL REVISIONS TO MASTER.