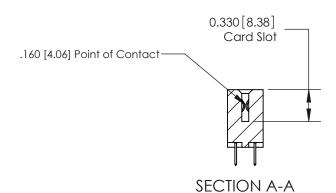

## **Contact Detail**

520-P.C. Tail .030x.018(0.76x0.46) - Tail LG=.175(4.45) .156 [3.96] Contact Spacing x .200 [5.08] Row Spacing

**See Accompanying Pages for: Contact Bend Details** 

THIS IS A C.A.D. GENERATED DRAWING DO NOT MAKE MANUAL REVISIONS TO MASTER.