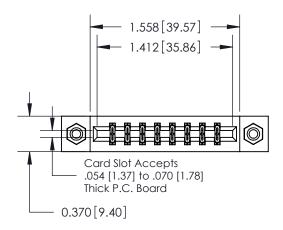

## **Mounting Option**

08-#4-40 Unified Threaded Inserts

## **Contact Detail**

520-P.C. Tail .030x.018(0.76x0.46) - Tail LG=.175(4.45) .156 [3.96] Contact Spacing x .200 [5.08] Row Spacing

**See Accompanying Pages for: Contact Bend Details** 

THIS IS A C.A.D. GENERATED DRAWING DO NOT MAKE MANUAL REVISIONS TO MASTER.